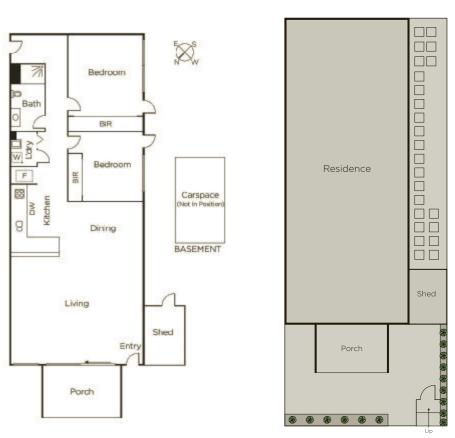

## Stunning Renovation with Oversized Courtyard

A relaxed yet cosmopolitan St Kilda East lifestyle is only part of the attraction of this superb, modern, two bedroom apartment with first class lifestyle and investment credentials in one of Melbourne's most demanding locales. Within walking distance of Carlisle St's buzzing cafes and restaurants, this tasteful designer pad is set to become a contemporary St Kilda East classic. Walk through your own private entry situated on the ground floor, the apartment boasts an oversized living space and sun drenched indoor/outdoor space and a paved courtyard. A recent renovation that highlights the best in modern living with a central luxurious bathroom and two carpeted bedrooms, heating, automatic blinds and an underground carspace adding comfort to the property. Sitting on the St Kilda East fringe, moments to Balaclava Train Station and vibrant Chapel Street, this pristine residence is a must see.