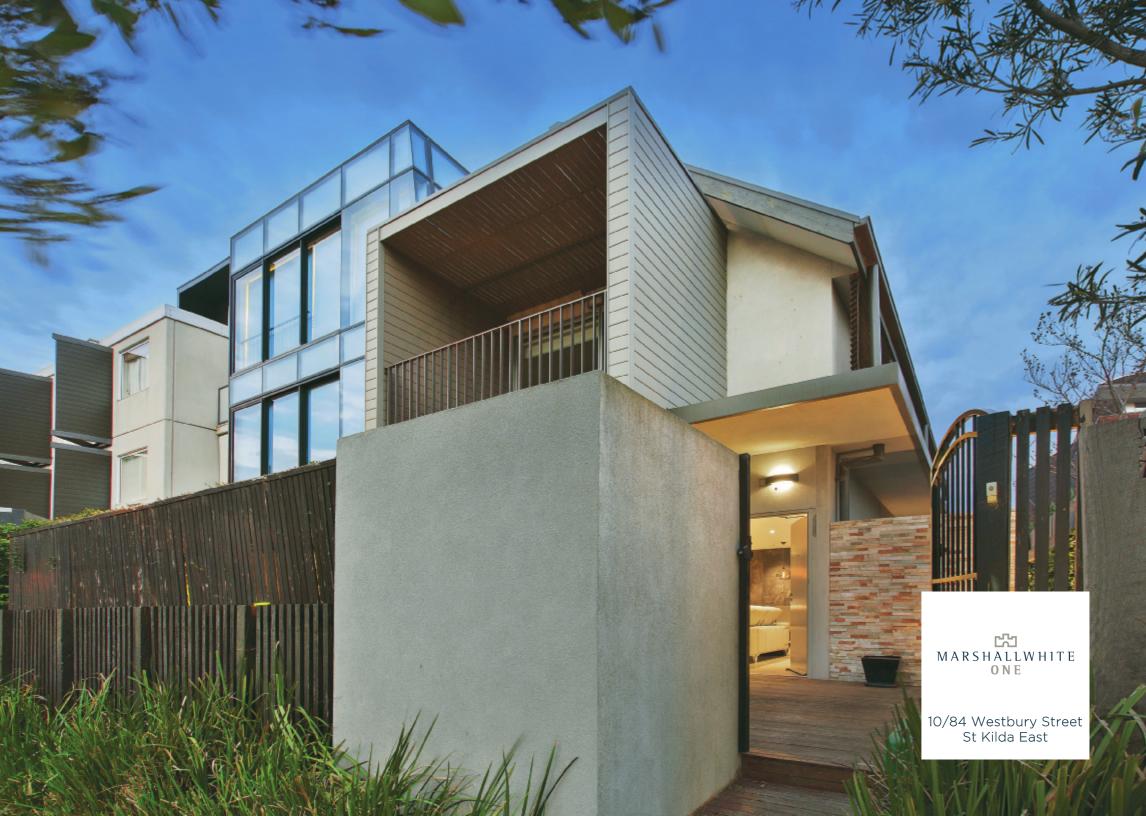

## Stunning Renovation with Oversized Courtyard

A relaxed yet cosmopolitan St Kilda East lifestyle is only part of the attraction of this superb, modern, two bedroom apartment with first class lifestyle and investment credentials in one of Melbourne's most demanding locales. Within walking distance of Carlisle St's buzzing cafes and restaurants, this tasteful designer pad is set to become a contemporary St Kilda East classic. Walk through your own private entry situated on the ground floor, the apartment boasts an oversized living space and sun drenched indoor/outdoor space and a paved courtyard. A recent renovation that highlights the best in modern living with a central luxurious bathroom and two carpeted bedrooms, heating, automatic blinds and an underground carspace adding comfort to the property. Sitting on the St Kilda East fringe, moments to Balaclava Train Station and vibrant Chapel Street, this pristine residence is a must see.