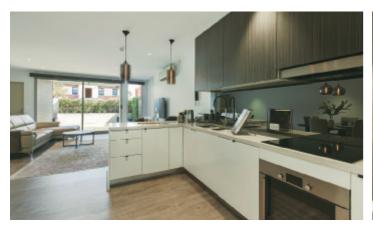

## Stunning Renovation with Oversized Courtyard

A relaxed yet cosmopolitan St Kilda East lifestyle is only part of the attraction of this superb, modern, two bedroom apartment with first class lifestyle and investment credentials in one of Melbourne's most demanding locales. Within walking distance of Carlisle St's buzzing cafes and restaurants, this tasteful designer pad is set to become a contemporary St Kilda East classic. Walk through your own private entry situated on the ground floor, the apartment boasts an oversized living space and sun drenched indoor/outdoor space and a paved courtyard. A recent renovation that highlights the best in modern living with a central luxurious bathroom and two carpeted bedrooms, heating, automatic blinds and an underground carspace adding comfort to the property. Sitting on the St Kilda East fringe, moments to Balaclava Train Station and vibrant Chapel Street, this pristine residence is a must see.