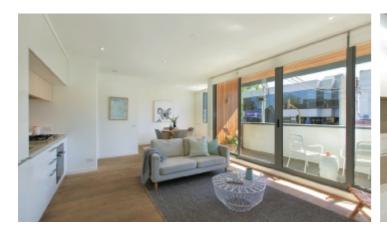

## Designer Living in Balwyn Village

Impressively proportioned and firmly at the cutting edge of contemporary designer style, with a love of relaxed, light-filled, open-plan living, this as new, large 70sqm (approx), one bedroom apartment merges a striking visual impact with brilliant storage and practicality. A broad north-facing balcony overlooks Balwyn Village, introduces glorious northern light and highlights a seamless al fresco connection to vast open-plan living with a striking Miele-equipped kitchen. With a broad hallway that accommodates a study nook and excellent storage, the home also features robes in the bedroom, a European laundry, ducted heating, air conditioning, secure intercom entry and double-glazed doors for a surreal sense of sanctuary in this vibrant position.