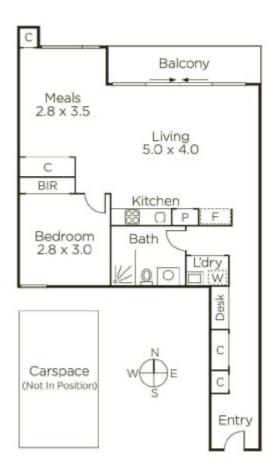

## Designer Living in Balwyn Village

Impressively proportioned and firmly at the cutting edge of contemporary designer style, with a love of relaxed, light-filled, open-plan living, this as new, large 70sqm (approx), one bedroom apartment merges a striking visual impact with brilliant storage and practicality. A broad north-facing balcony overlooks Balwyn Village, introduces glorious northern light and highlights a seamless al fresco connection to vast open-plan living with a striking Miele-equipped kitchen. With a broad hallway that accommodates a study nook and excellent storage, the home also features robes in the bedroom, a European laundry, ducted heating, air conditioning, secure intercom entry and double-glazed doors for a surreal sense of sanctuary in this vibrant position.