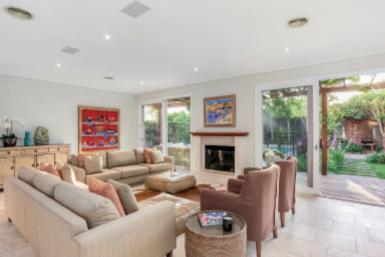

## Bright and Beautiful Family Luxury

Graced with bright open spaces, tranquil designer gardens and a prized Scotch Hill position, this exceptional family home boasts three stunning living areas including a huge open-plan kitchen/dining and living, fabulous master with ensuite/WIR and a wonderful outdoor haven with solar-heated pool and cabana. Highly functional with an excellent floor plan and extensive features including travertine floors, double garage, outdoor bathroom, wraparound deck, ducted heating and air conditioning. Great proximity to Scotch College, Kooyong Village, Auburn South Primary and Glenferrie Road. Land size: 696sqm approx.