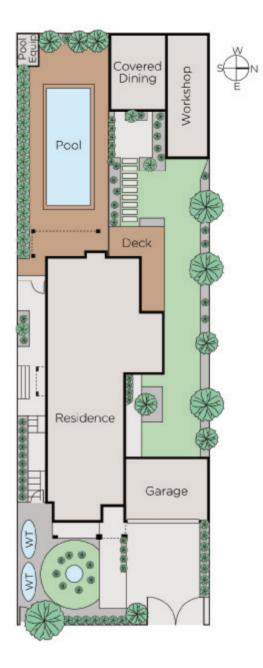

## Bright and Beautiful Family Luxury

Graced with bright open spaces, tranquil designer gardens and a prized Scotch Hill position, this exceptional family home boasts three stunning living areas including a huge open-plan kitchen/dining and living, fabulous master with ensuite/WIR and a wonderful outdoor haven with solar-heated pool and cabana. Highly functional with an excellent floor plan and extensive features including travertine floors, double garage, outdoor bathroom, wraparound deck, ducted heating and air conditioning. Great proximity to Scotch College, Kooyong Village, Auburn South Primary and Glenferrie Road. Land size: 696sqm approx.