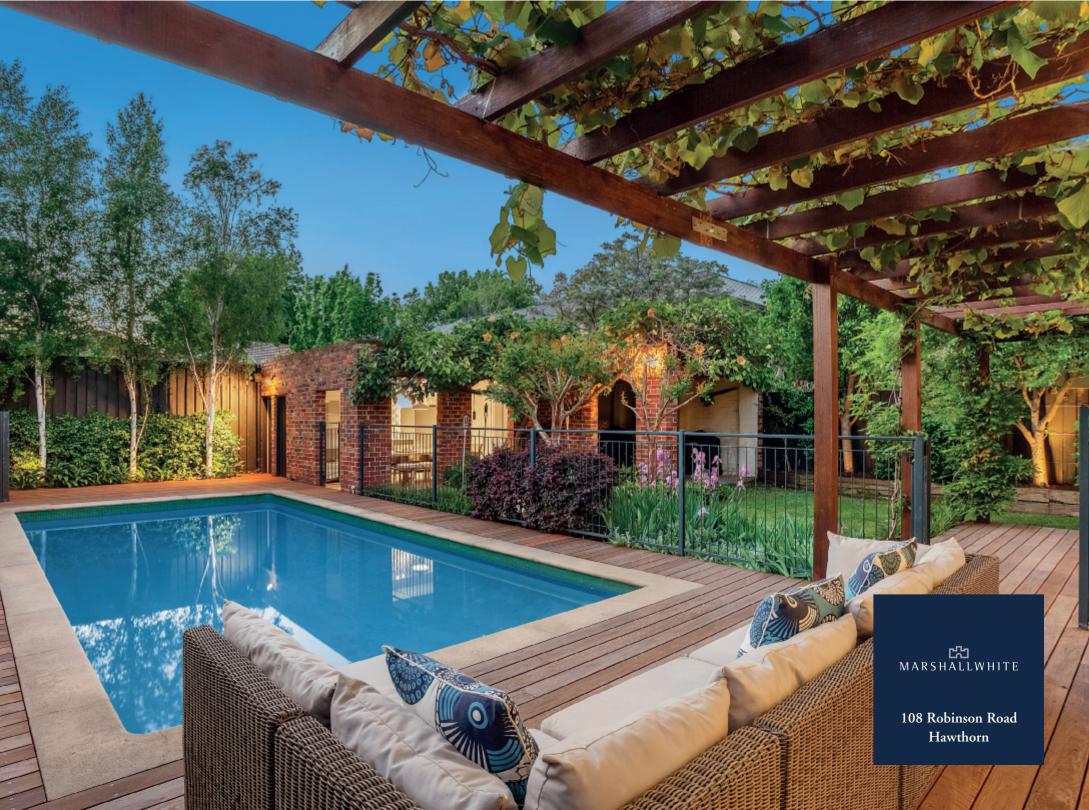

## Bright and Beautiful Family Luxury

Graced with bright open spaces, tranquil designer gardens and a prized Scotch Hill position, this exceptional family home boasts three stunning living areas including a huge open-plan kitchen/dining and living, fabulous master with ensuite/WIR and a wonderful outdoor haven with solar-heated pool and cabana. Highly functional with an excellent floor plan and extensive features including travertine floors, double garage, outdoor bathroom, wraparound deck, ducted heating and air conditioning. Great proximity to Scotch College, Kooyong Village, Auburn South Primary and Glenferrie Road. Land size: 696sqm approx.