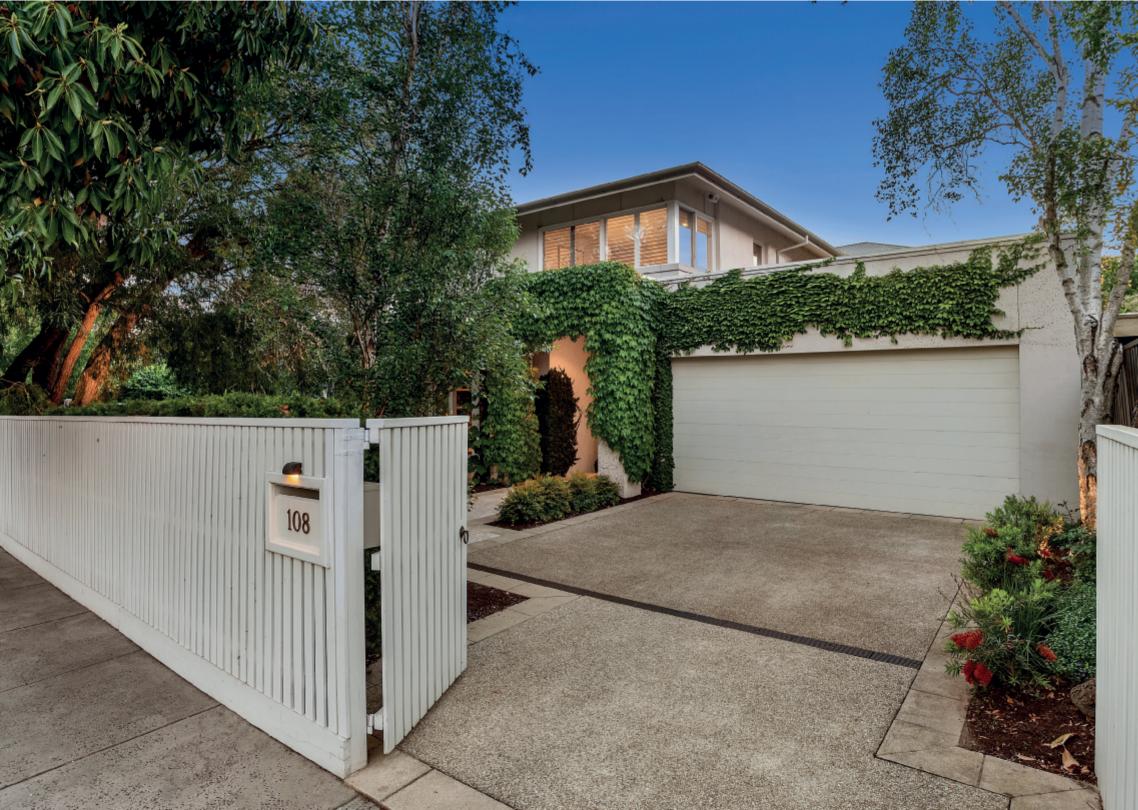

## Bright and Beautiful Family Luxury

Graced with bright open spaces, tranquil designer gardens and a prized Scotch Hill position, this exceptional family home boasts three stunning living areas including a huge open-plan kitchen/dining and living, fabulous master with ensuite/WIR and a wonderful outdoor haven with solar-heated pool and cabana. Highly functional with an excellent floor plan and extensive features including travertine floors, double garage, outdoor bathroom, wraparound deck, ducted heating and air conditioning. Great proximity to Scotch College, Kooyong Village, Auburn South Primary and Glenferrie Road. Land size: 696sqm approx.