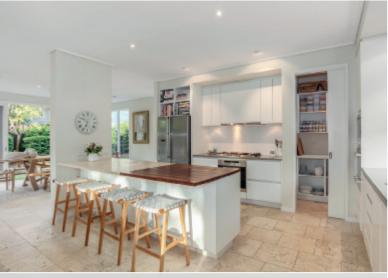

## Bright and Beautiful Family Luxury

Graced with bright open spaces, tranquil designer gardens and a prized Scotch Hill position, this exceptional family home boasts three stunning living areas including a huge open-plan kitchen/dining and living, fabulous master with ensuite/WIR and a wonderful outdoor haven with solar-heated pool and cabana. Highly functional with an excellent floor plan and extensive features including travertine floors, double garage, outdoor bathroom, wraparound deck, ducted heating and air conditioning. Great proximity to Scotch College, Kooyong Village, Auburn South Primary and Glenferrie Road. Land size: 696sqm approx.