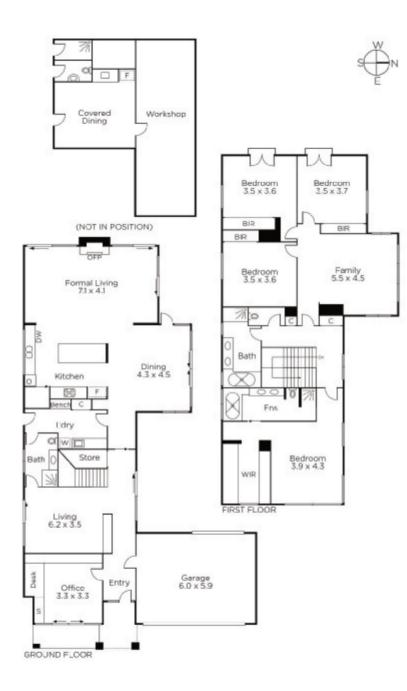

## Bright and Beautiful Family Luxury

Graced with bright open spaces, tranquil designer gardens and a prized Scotch Hill position, this exceptional family home boasts three stunning living areas including a huge open-plan kitchen/dining and living, fabulous master with ensuite/WIR and a wonderful outdoor haven with solar-heated pool and cabana. Highly functional with an excellent floor plan and extensive features including travertine floors, double garage, outdoor bathroom, wraparound deck, ducted heating and air conditioning. Great proximity to Scotch College, Kooyong Village, Auburn South Primary and Glenferrie Road. Land size: 696sqm approx.