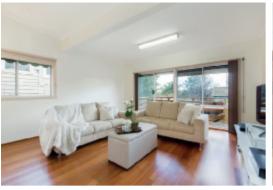

## Classic Edwardian with Exceptional Potential

This classic Edwardian semi-detached home c1910 close to Camberwell Junction offers an exceptional opportunity to update and renovate the interior (STCA) providing new living spaces in keeping with today's lifestyle expectations. The accommodation features period attributes including tuck-point brick façade, coloured leadlight glass & long timber fretwork arched hallway flanking three large bedrooms, period-style bathroom, dining and stylish CaesarStone & S/S kitchen leading to a concealed laundry & living room plus a brick paved courtyard & double carport with rear lane access. Incls. d/heating, OFPs & R/C air conditioner.