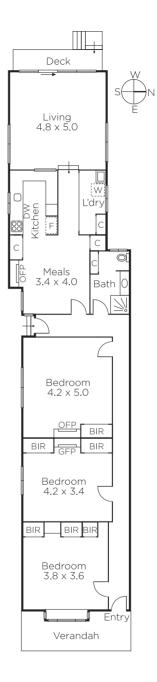

## Classic Edwardian with Exceptional Potential

This classic Edwardian semi-detached home c1910 close to Camberwell Junction offers an exceptional opportunity to update and renovate the interior (STCA) providing new living spaces in keeping with today's lifestyle expectations. The accommodation features period attributes including tuck-point brick façade, coloured leadlight glass & long timber fretwork arched hallway flanking three large bedrooms, period-style bathroom, dining and stylish CaesarStone & S/S kitchen leading to a concealed laundry & living room plus a brick paved courtyard & double carport with rear lane access. Incls. d/heating, OFPs & R/C air conditioner.