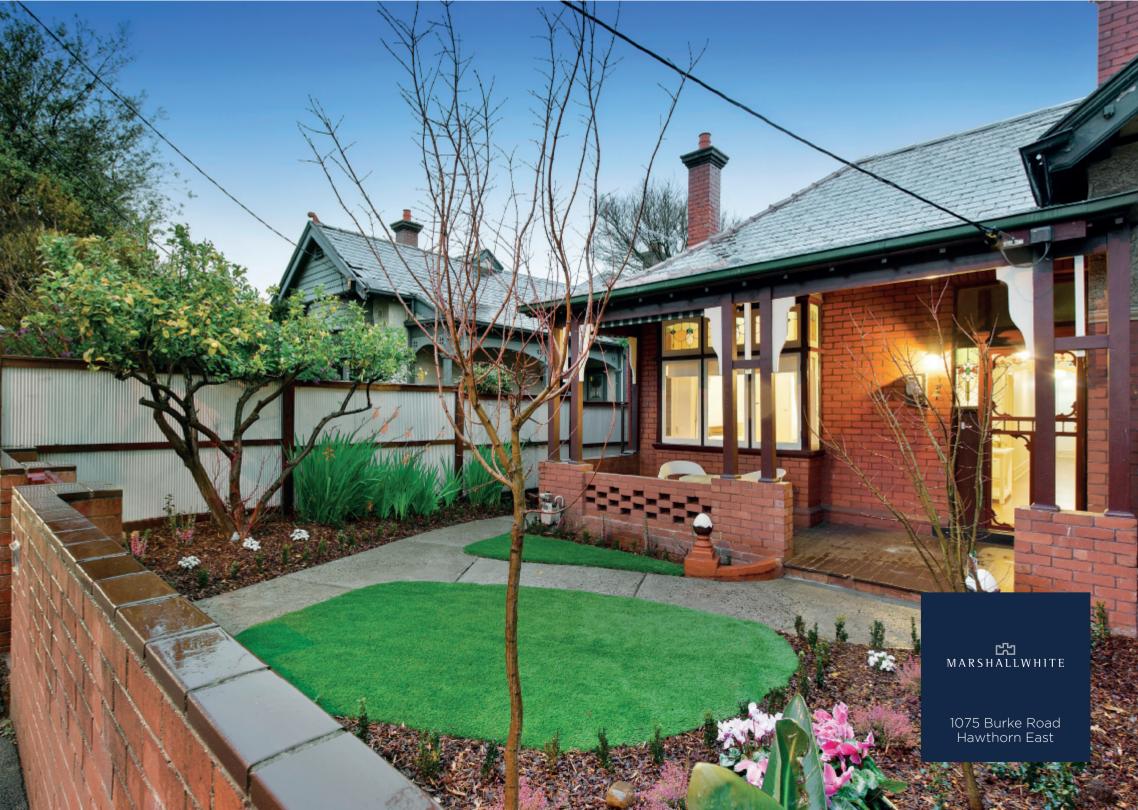

## Classic Edwardian with Exceptional Potential

This classic Edwardian semi-detached home c1910 close to Camberwell Junction offers an exceptional opportunity to update and renovate the interior (STCA) providing new living spaces in keeping with today's lifestyle expectations. The accommodation features period attributes including tuck-point brick façade, coloured leadlight glass & long timber fretwork arched hallway flanking three large bedrooms, period-style bathroom, dining and stylish CaesarStone & S/S kitchen leading to a concealed laundry & living room plus a brick paved courtyard & double carport with rear lane access. Incls. d/heating, OFPs & R/C air conditioner.

1075burkeroad-hawthorneast.com

Auction Saturday 23rd September at 2.30pm Hamish Tostevin 0408 004 766 Tori McGregor 0400 633 992 Kane Penhalluriack 0406 556 445

801 Glenferrie Road Hawthorn marshallwhite.com.au