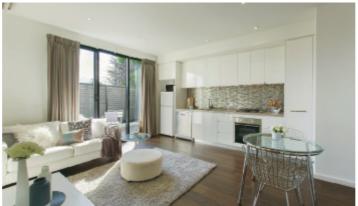

## Vogue Designer Hideaway

This particularly vogue, as new, two bedroom apartment offers stylish and immaculately presented privacy in an attractive and low maintenance block with considerable street appeal. Highly secure and peacefully tucked away towards the rear of this boutique block, the home offers considerable lifestyle advantages and ticks all the boxes for astute investing. Captivating with its striking tiled splash backs and stone bench tops, the openplan kitchen/meals/living is edgy and opens out to a private balcony, whilst there is the genuine prize of an ensuite in the master bedroom. Importantly, the home has secure video entry, basement parking with a storage cage and elevator access, as well as robes and reverse cycle air conditioning. Just a leisurely stroll from Murrumbeena shops, cafes and Railway Station, this location blends convenient city access, with lovely local parks and easy access to Chadstone Shopping Centre.