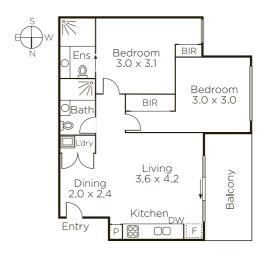

## Vogue Designer Hideaway

This particularly vogue, as new, two bedroom apartment offers stylish and immaculately presented privacy in an attractive and low maintenance block with considerable street appeal. Highly secure and peacefully tucked away towards the rear of this boutique block, the home offers considerable lifestyle advantages and ticks all the boxes for astute investing. Captivating with its striking tiled splash backs and stone bench tops, the openplan kitchen/meals/living is edgy and opens out to a private balcony, whilst there is the genuine prize of an ensuite in the master bedroom. Importantly, the home has secure video entry, basement parking with a storage cage and elevator access, as well as robes and reverse cycle air conditioning. Just a leisurely stroll from Murrumbeena shops, cafes and Railway Station, this location blends convenient city access, with lovely local parks and easy access to Chadstone Shopping Centre.