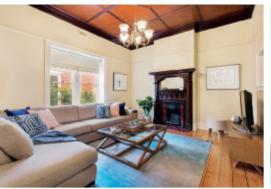

## Exquisite Edwardian Elegance

Cosseted behind a high walled garden, this captivating Edwardian residence's elegant dimensions create a wonderful private and tranquil domain near Camberwell Junction and station, schools, trams and Rathmines Reserve, High ceilings and Baltic pine floors define the arched hallway, gracious sitting room, inviting dining room, three glorious bedrooms and bathroom. The gourmet kitchen and light-filled living room open to a covered balcony overlooking the private northwest garden leading to the third bedroom, basement or retreat and double garage via rear lane.