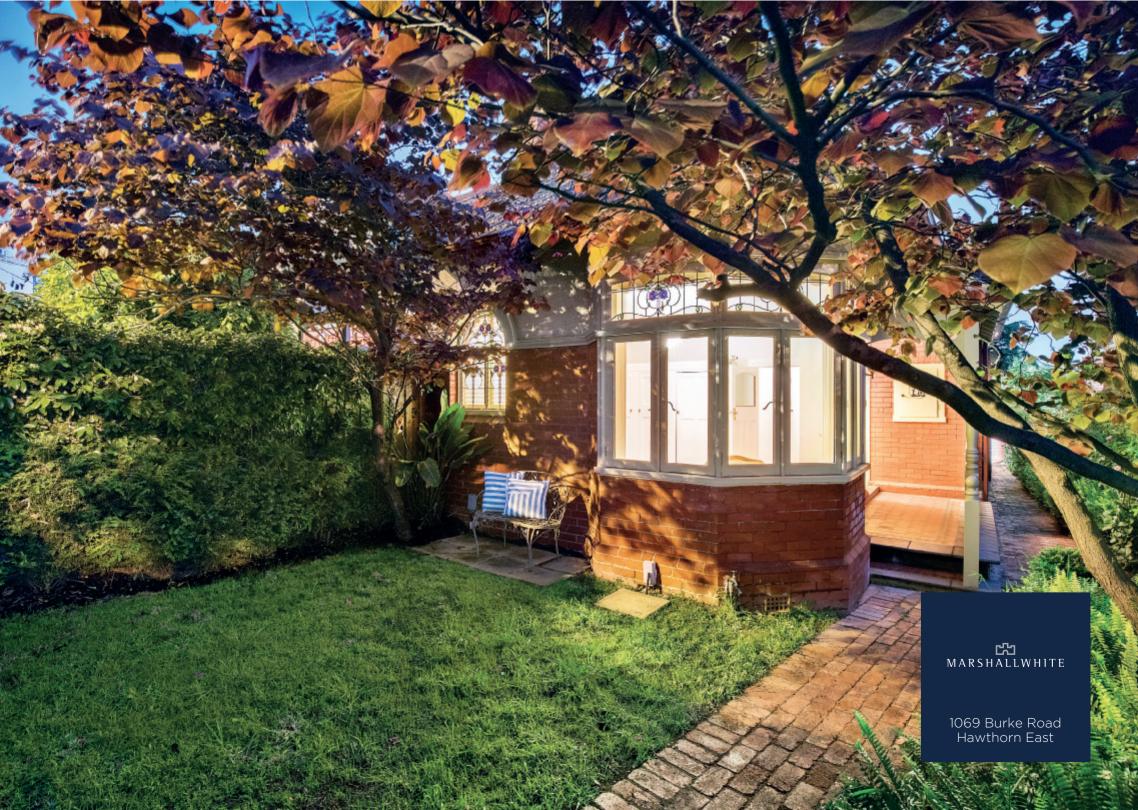

## Exquisite Edwardian Elegance

Cosseted behind a high walled garden, this captivating Edwardian residence's elegant dimensions create a wonderful private and tranquil domain near Camberwell Junction and station, schools, trams and Rathmines Reserve, High ceilings and Baltic pine floors define the arched hallway, gracious sitting room, inviting dining room, three glorious bedrooms and bathroom. The gourmet kitchen and light-filled living room open to a covered balcony overlooking the private northwest garden leading to the third bedroom, basement or retreat and double garage via rear lane.