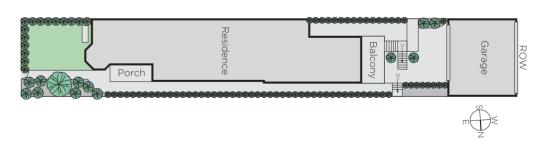

## Exquisite Edwardian Elegance

Cosseted behind a high walled garden, this captivating Edwardian residence's elegant dimensions create a wonderful private and tranquil domain near Camberwell Junction and station, schools, trams and Rathmines Reserve, High ceilings and Baltic pine floors define the arched hallway, gracious sitting room, inviting dining room, three glorious bedrooms and bathroom. The gourmet kitchen and light-filled living room open to a covered balcony overlooking the private northwest garden leading to the third bedroom, basement or retreat and double garage via rear lane.