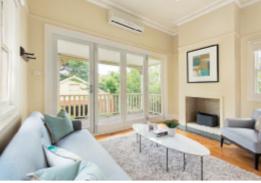

## Exquisite Edwardian Elegance

Cosseted behind a high walled garden, this captivating Edwardian residence's elegant dimensions create a wonderful private and tranquil domain near Camberwell Junction and station, schools, trams and Rathmines Reserve, High ceilings and Baltic pine floors define the arched hallway, gracious sitting room, inviting dining room, three glorious bedrooms and bathroom. The gourmet kitchen and light-filled living room open to a covered balcony overlooking the private northwest garden leading to the third bedroom, basement or retreat and double garage via rear lane.