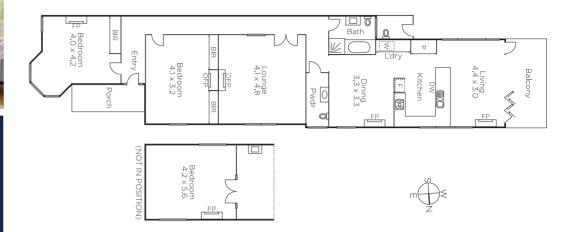

## Exquisite Edwardian Elegance

Cosseted behind a high walled garden, this captivating Edwardian residence's elegant dimensions create a wonderful private and tranquil domain near Camberwell Junction and station, schools, trams and Rathmines Reserve, High ceilings and Baltic pine floors define the arched hallway, gracious sitting room, inviting dining room, three glorious bedrooms and bathroom. The gourmet kitchen and light-filled living room open to a covered balcony overlooking the private northwest garden leading to the third bedroom, basement or retreat and double garage via rear lane.