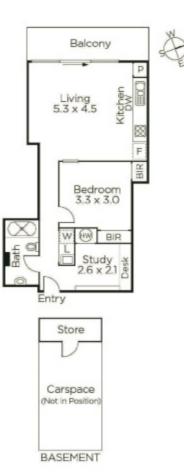

## Stylish Urban Hideaway, Minutes from the CBD

This highly secure, sleek and streamlined, one bedroom plus study apartment is the perfect base for inner-urban living or an astute investment with incredibly easy city access. Stylishly appointed with stone bench tops and glass splash backs in the kitchen / meals / living, a large balcony, a wonderful built-in desk and cabinetry in the study and robes in the bedroom, the home is ready to be leased or lived-in. Enhanced by secure video entry, basement parking with a storage cage, a communal gymnasium and elevator access via a fob, the building offers an enticing blend of security and convenience. Not only is the home just metres from Auburn Train Station and a few minutes from the CBD, it is also within easy reach of Glenferrie Rd and Camberwell Junction for cosmopolitan shops, cafes, restaurants and nightlife as well as Swinburne University for a steady stream of prospective tenants.