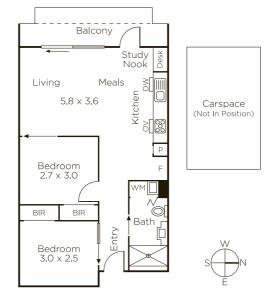

## Stylish Living Beside Anderson Park

Quality is paramount in this chic two bedroom apartment situated on the first floor of "Constance" a stylish boutique complex acclaimed for its eye catching façade, immaculate design and interiors - whilst boasting a prestigious location metres from the beautiful Anderson Park. A sleek, crisp white interior features a light and spacious ambience with wide engineered oak floors through a generous open-plan living and dining area which includes a study nook and smart CaesarStone and prestige Miele kitchen - opening to a balcony with City skyline glimpses. Plus two good-sized bedrooms with BIRs and a sparkling bathroom with concealed laundry. Other features of this must see apartment include video intercom entry, lift access, ducted heating and cooling, high quality fixtures and fittings plus one secure basement car space and storage locker.