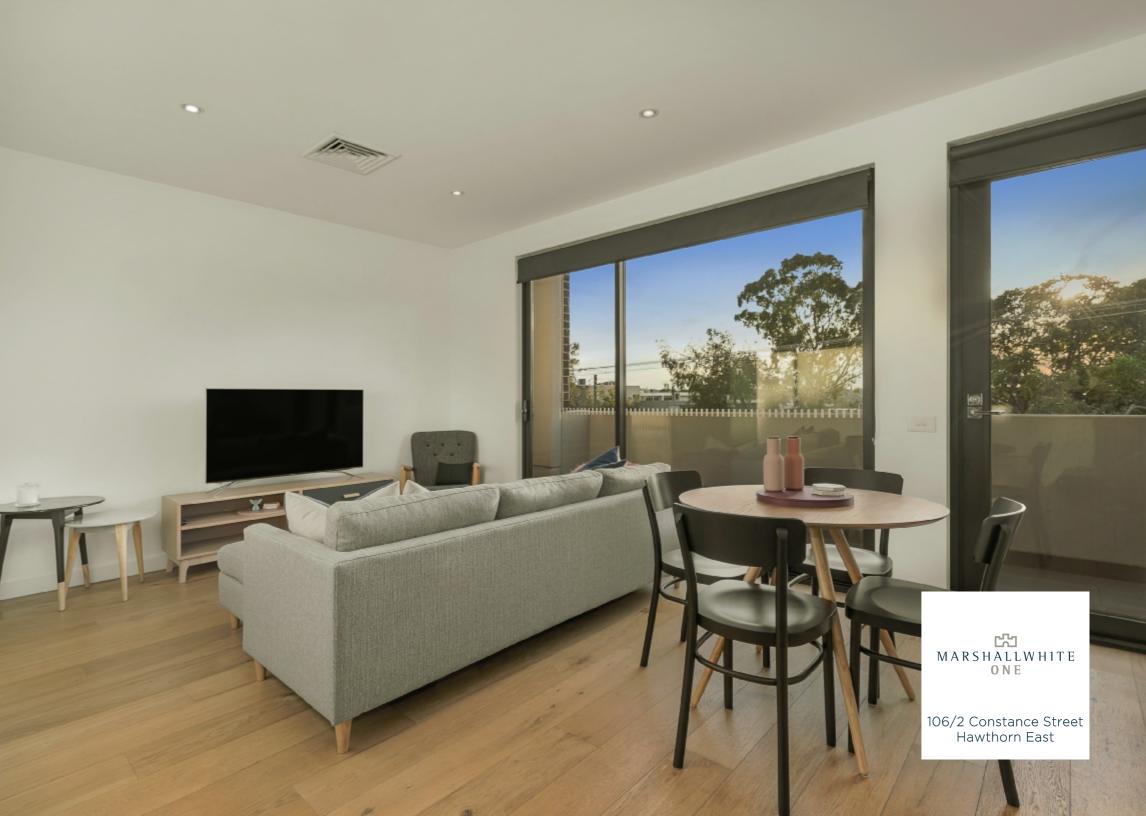

## Stylish Living Beside Anderson Park

Quality is paramount in this chic two bedroom apartment situated on the first floor of "Constance" a stylish boutique complex acclaimed for its eye catching façade, immaculate design and interiors - whilst boasting a prestigious location metres from the beautiful Anderson Park. A sleek, crisp white interior features a light and spacious ambience with wide engineered oak floors through a generous open-plan living and dining area which includes a study nook and smart CaesarStone and prestige Miele kitchen - opening to a balcony with City skyline glimpses. Plus two good-sized bedrooms with BIRs and a sparkling bathroom with concealed laundry. Other features of this must see apartment include video intercom entry, lift access, ducted heating and cooling, high quality fixtures and fittings plus one secure basement car space and storage locker.