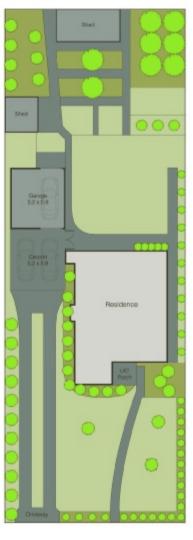

## 

This beautiful original character home has a lot to offer! Occupying a prized position on a massive allotment of approx 1200m2 & set in the heart of a Blue-chip pocket of Belmont. Featuring 3BRs, central living area, original kitchen with wood fire stove & hidden kitchen sink, timber paneling, ornate ceiling roses, 12ft ceilings & much more. Walking distance to the Belmont shopping strip & a short drive to the Highton Village as well as Waurn Ponds & the CBD. With schooling facilities in abundance including Belmont & Roslyn Primary & Belmont High School. The opportunities are endless & the potential is unparalleled.