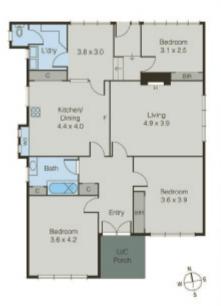

## 

This beautiful original character home has a lot to offer! Occupying a prized position on a massive allotment of approx 1200m2 & set in the heart of a Blue-chip pocket of Belmont. Featuring 3BRs, central living area, original kitchen with wood fire stove & hidden kitchen sink, timber paneling, ornate ceiling roses, 12ft ceilings & much more. Walking distance to the Belmont shopping strip & a short drive to the Highton Village as well as Waurn Ponds & the CBD. With schooling facilities in abundance including Belmont & Roslyn Primary & Belmont High School. The opportunities are endless & the potential is unparalleled.