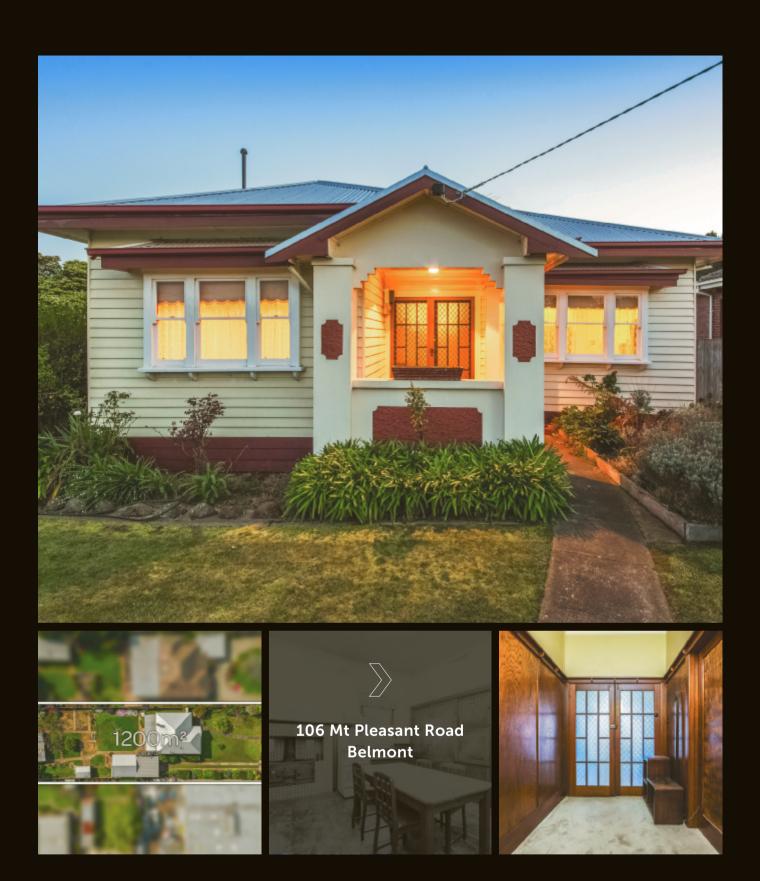

## 106 Mt Pleasant Road Belmont

## 

This beautiful original character home has a lot to offer! Occupying a prized position on a massive allotment of approx 1200m2 & set in the heart of a Blue-chip pocket of Belmont. Featuring 3BRs, central living area, original kitchen with wood fire stove & hidden kitchen sink, timber paneling, ornate ceiling roses, 12ft ceilings & much more. Walking distance to the Belmont shopping strip & a short drive to the Highton Village as well as Waurn Ponds & the CBD. With schooling facilities in abundance including Belmont & Roslyn Primary & Belmont High School. The opportunities are endless & the potential is unparalleled.