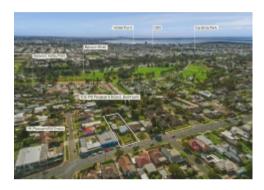

## 

This beautiful original character home has a lot to offer! Occupying a prized position on a massive allotment of approx 1200m2 & set in the heart of a Blue-chip pocket of Belmont. Featuring 3BRs, central living area, original kitchen with wood fire stove & hidden kitchen sink, timber paneling, ornate ceiling roses, 12ft ceilings & much more. Walking distance to the Belmont shopping strip & a short drive to the Highton Village as well as Waurn Ponds & the CBD. With schooling facilities in abundance including Belmont & Roslyn Primary & Belmont High School. The opportunities are endless & the potential is unparalleled.