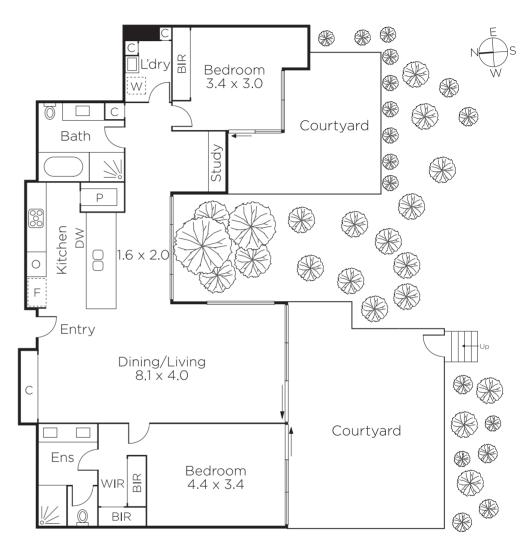

## A Stunning Luxuriously Appointed Apartment

This luxuriously appointed apartment features spacious single-level living plus the exclusivity of street frontage and two courtyards - delivering both natural light and indoor/outdoor living & entertaining areas. With a generous living and dining domain incorporating a sleek CaesarStone/Miele kitchen, WIP and a study alcove. Plus a separate laundry, family bathroom and separate bedroom zones, main with WIR/ensuite - both opening to a courtyard. Incls security entry with v/ intercom, ducted heating & cooling, high quality fixtures & fittings, sparkling fully-tiled bathrooms plus remote basement garaging (2) and a storage cage.