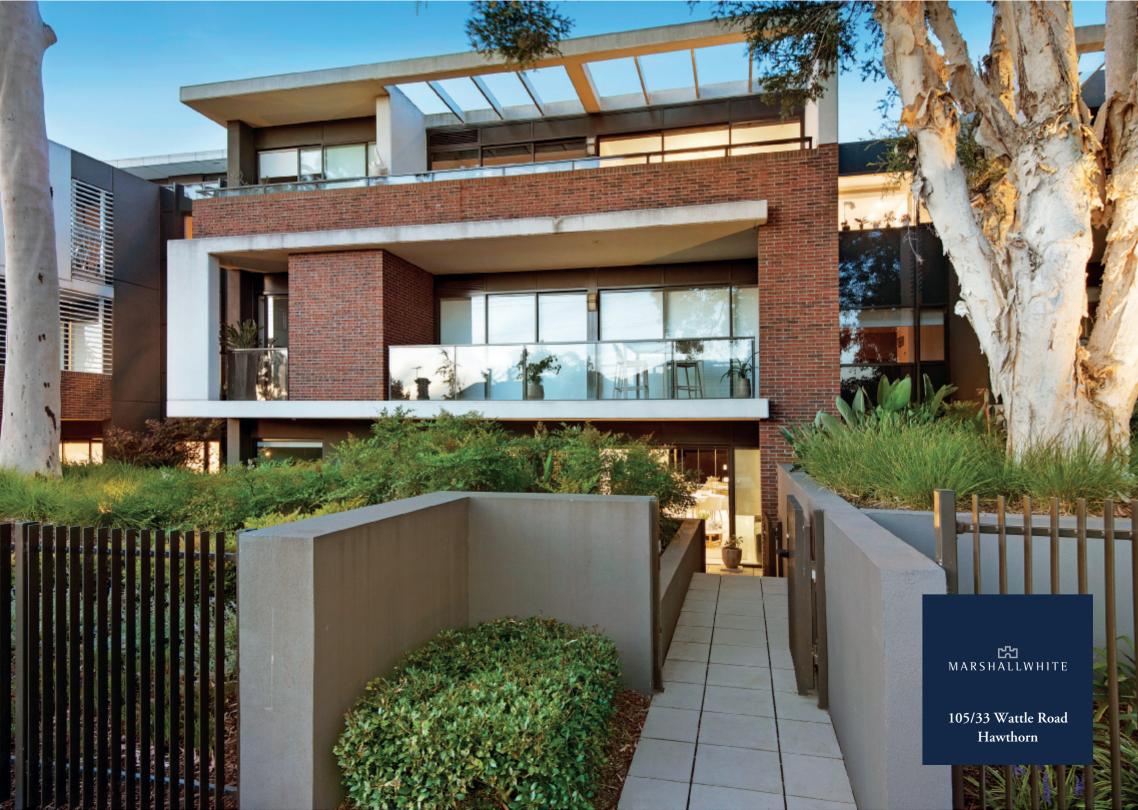

## A Stunning Luxuriously Appointed Apartment

This luxuriously appointed apartment features spacious single-level living plus the exclusivity of street frontage and two courtyards - delivering both natural light and indoor/outdoor living & entertaining areas. With a generous living and dining domain incorporating a sleek CaesarStone/Miele kitchen, WIP and a study alcove. Plus a separate laundry, family bathroom and separate bedroom zones, main with WIR/ensuite - both opening to a courtyard. Incls security entry with v/ intercom, ducted heating & cooling, high quality fixtures & fittings, sparkling fully-tiled bathrooms plus remote basement garaging (2) and a storage cage.