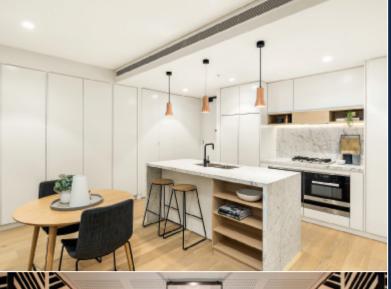

## "High and Spring" - Boutique Parkside Living

Designed to embrace the leafy surrounds, this sensational brand new garden apartment brilliantly blends cutting edge style with the warmth of natural timber and the luxury of top end finishes. In a premium location directly opposite Malvern Gardens, it delivers idyllic lock up and leave lifestyle appeal literally metres from the shops and restaurants on High Street and Glenferrie Road. Northern light streams through the generous open plan living and dining room featuring oak floors and a gourmet kitchen boasting marble benches and Miele appliances. Full width glass sliders connect the living spaces with a north balcony and private west-facing landscaped garden. Also opening to the balcony, the spacious main bedroom with walk in robe and designer en-suite is matched by two additional double bedrooms with built in robes and a stylish bathroom. In a boutique enclave that features a private wine locker and tasting room, it also includes video intercom, heating/cooling, Euro-laundry, storage cage and 2 basement car-spaces.