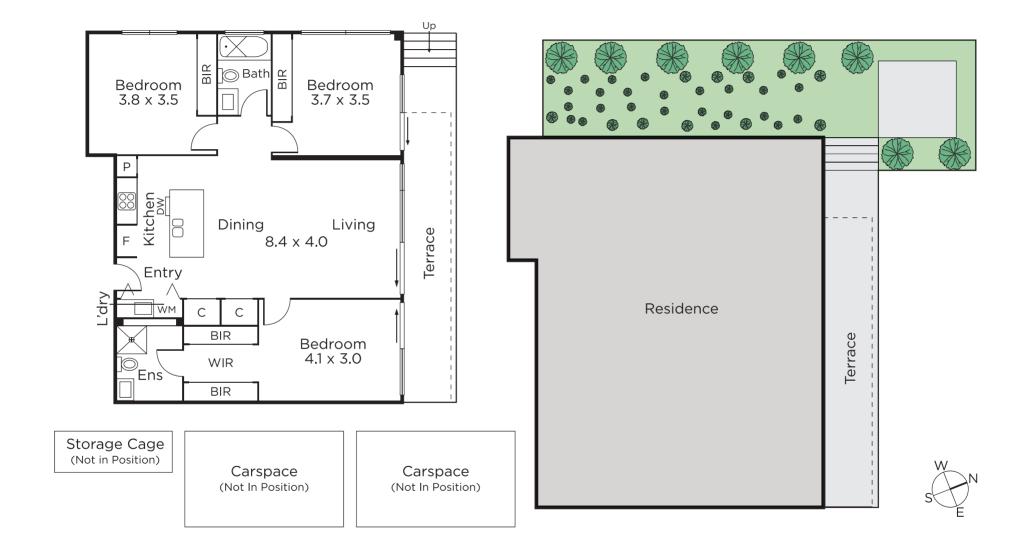

## "High and Spring" - Boutique Parkside Living

Designed to embrace the leafy surrounds, this sensational brand new garden apartment brilliantly blends cutting edge style with the warmth of natural timber and the luxury of top end finishes. In a premium location directly opposite Malvern Gardens, it delivers idyllic lock up and leave lifestyle appeal literally metres from the shops and restaurants on High Street and Glenferrie Road. Northern light streams through the generous open plan living and dining room featuring oak floors and a gourmet kitchen boasting marble benches and Miele appliances. Full width glass sliders connect the living spaces with a north balcony and private west-facing landscaped garden. Also opening to the balcony, the spacious main bedroom with walk in robe and designer en-suite is matched by two additional double bedrooms with built in robes and a stylish bathroom. In a boutique enclave that features a private wine locker and tasting room, it also includes video intercom, heating/cooling, Euro-laundry, storage cage and 2 basement car-spaces.