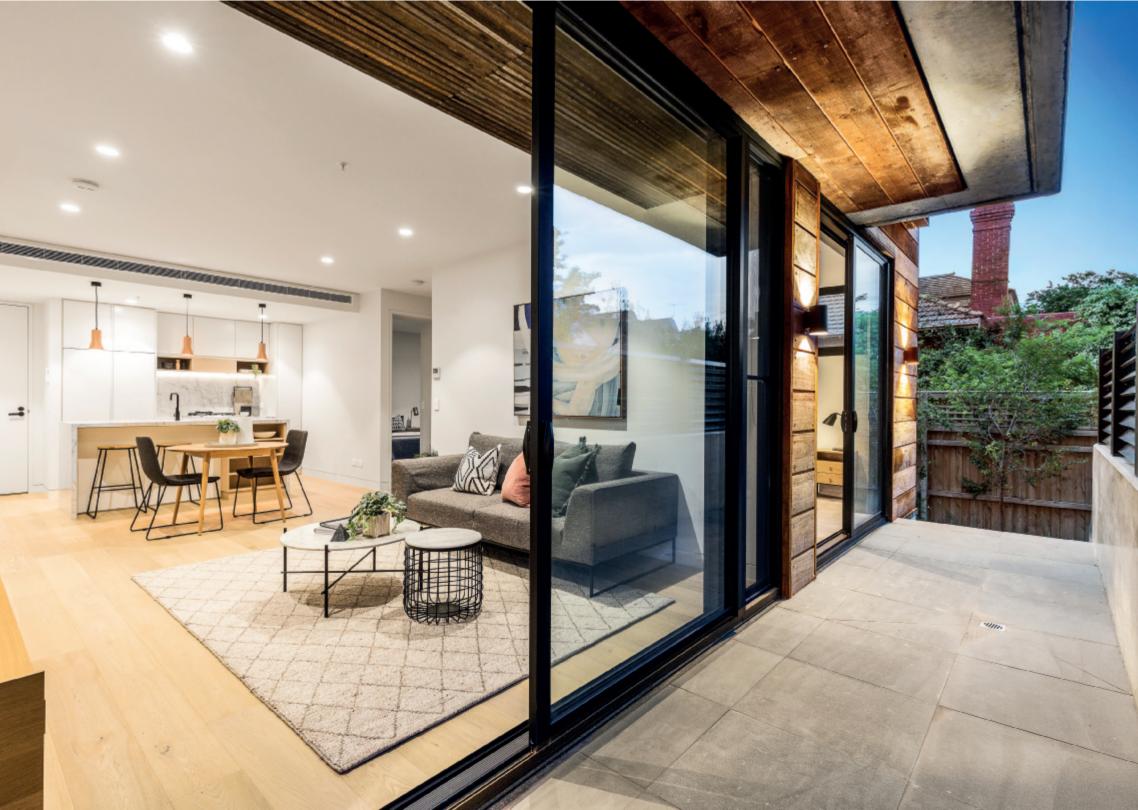

## "High and Spring" - Boutique Parkside Living

Designed to embrace the leafy surrounds, this sensational brand new garden apartment brilliantly blends cutting edge style with the warmth of natural timber and the luxury of top end finishes. In a premium location directly opposite Malvern Gardens, it delivers idyllic lock up and leave lifestyle appeal literally metres from the shops and restaurants on High Street and Glenferrie Road. Northern light streams through the generous open plan living and dining room featuring oak floors and a gourmet kitchen boasting marble benches and Miele appliances. Full width glass sliders connect the living spaces with a north balcony and private west-facing landscaped garden. Also opening to the balcony, the spacious main bedroom with walk in robe and designer en-suite is matched by two additional double bedrooms with built in robes and a stylish bathroom. In a boutique enclave that features a private wine locker and tasting room, it also includes video intercom, heating/cooling, Euro-laundry, storage cage and 2 basement car-spaces.