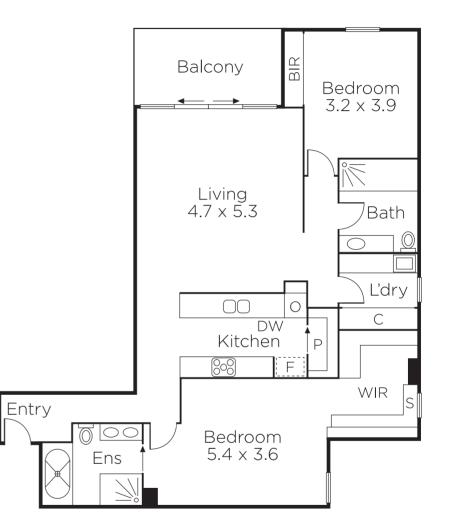

## Sophisticated, Stylish and Secure

This Rothe Lowman designed boutique residence immediately impresses with its generous proportions, customized design, light-filled ambience & exceptional level of finish. Oak floors flow through the entrance hall to an open plan living/ dining room with a sleek kitchen with stone benches & Miele appliances. The main bed featuring custom joinery, WIR & en-suite & a 2nd dbl bed (BIR) & a stylish bathroom are each situated in their own wings. Conveniently close to parks, shops, restaurants, trams & schools, it also includes lift access, video intercom, RC/air-con, laundry, terrace, 2 bment car-spaces & storage cage.