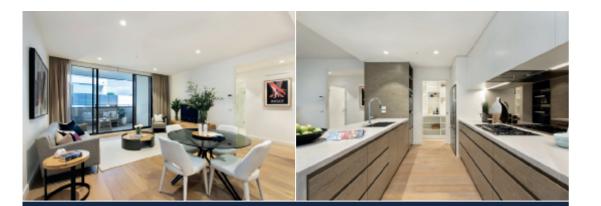

## Sophisticated, Stylish and Secure

This Rothe Lowman designed boutique residence immediately impresses with its generous proportions, customized design, light-filled ambience & exceptional level of finish. Oak floors flow through the entrance hall to an open plan living/ dining room with a sleek kitchen with stone benches & Miele appliances. The main bed featuring custom joinery, WIR & en-suite & a 2nd dbl bed (BIR) & a stylish bathroom are each situated in their own wings. Conveniently close to parks, shops, restaurants, trams & schools, it also includes lift access, video intercom, RC/air-con, laundry, terrace, 2 bment car-spaces & storage cage.