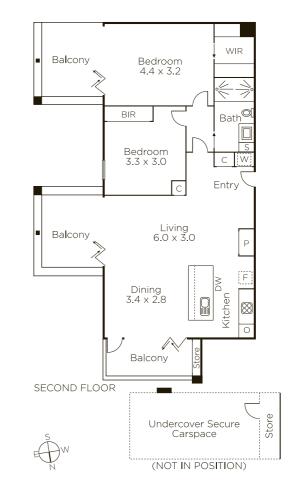

## Vogue North Facing, Top-Floor Sophistication

A top-floor residence that joyfully exceeds expectations, this sophisticated, two bedroom, top-floor apartment offers a perfect synthesis of its vogue designer personality with sun-drenched outdoor living. Utilising two sets of concertina doors, the Bosch-equipped kitchen creates an airy al fresco connection to both a north-facing balcony that is great for drinks and to an east-facing balcony with its promise of sunny breakfasts. Offering another set of concertina doors that open to a third balcony, the master bedroom is a lovely escape with walk-in-robes, whilst there are regular robes in the second bedroom. Additional features include secure basement parking, a storage cage, intercom entry, a European laundry and reverse cycle air conditioning. Perfect for the discerning owner-occupier, in the midst of Glenferrie Rd´s popular shopping, café and restaurant strip, the home enjoys easy access to the city via Glenferrie Railway Station.