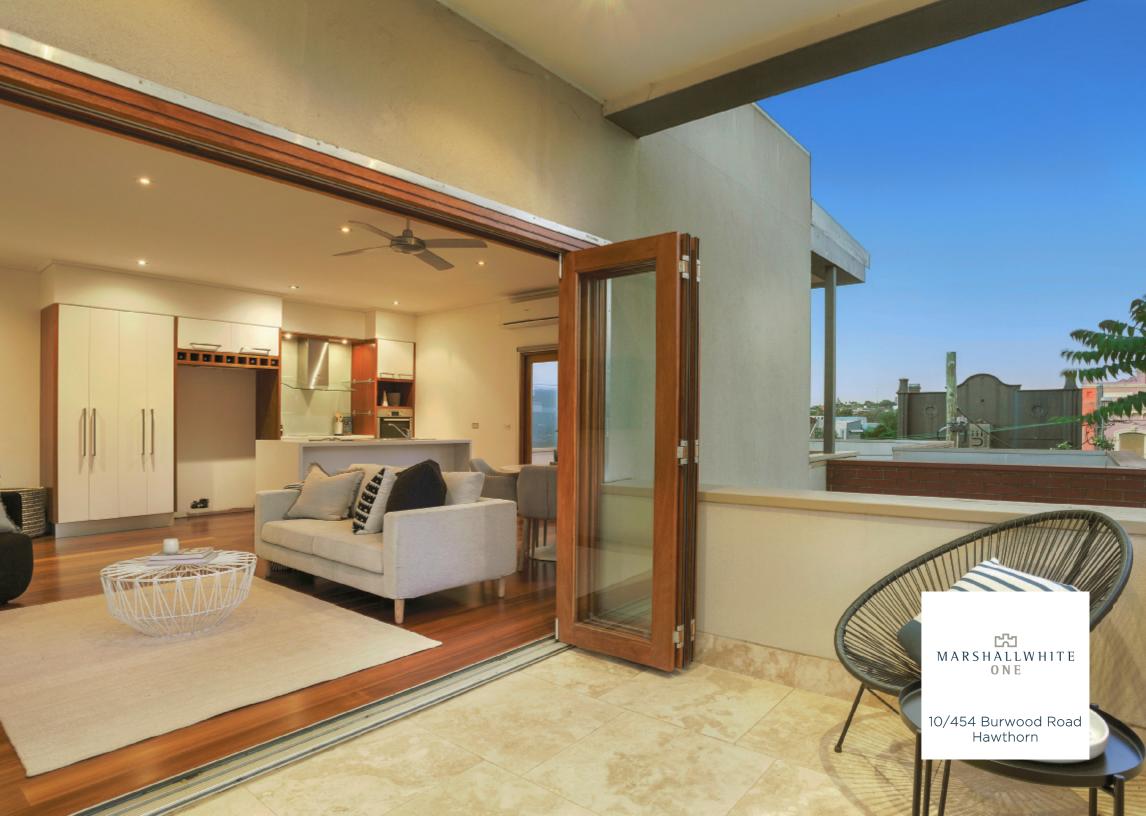

## Vogue North Facing, Top-Floor Sophistication

A top-floor residence that joyfully exceeds expectations, this sophisticated, two bedroom, top-floor apartment offers a perfect synthesis of its vogue designer personality with sun-drenched outdoor living. Utilising two sets of concertina doors, the Bosch-equipped kitchen creates an airy al fresco connection to both a north-facing balcony that is great for drinks and to an east-facing balcony with its promise of sunny breakfasts. Offering another set of concertina doors that open to a third balcony, the master bedroom is a lovely escape with walk-in-robes, whilst there are regular robes in the second bedroom. Additional features include secure basement parking, a storage cage, intercom entry, a European laundry and reverse cycle air conditioning. Perfect for the discerning owner-occupier, in the midst of Glenferrie Rd´s popular shopping, café and restaurant strip, the home enjoys easy access to the city via Glenferrie Railway Station.