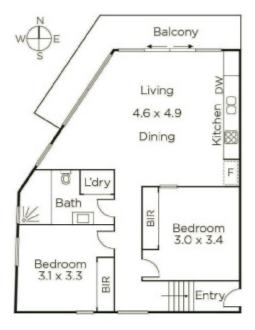

## City Views and a Sleek Urban Attitude

Visually striking and revealing a spectacular panorama that spans all the way to the city skyline, this sophisticated and edgy, two bedroom apartment is an incredibly comfortable urban lifestyle pad. A highly secure home that superbly blends its aesthetic appeal with terrific functionality, this apartment is a premium quality entry or investment in Melbourne's prestigious inner-East. Perfectly designed to showcase its wonderful views, the open-plan kitchen / meals / living flows to an outstanding wrap-around balcony and is equipped with Miele appliances and attractive stone bench tops. Also features secure underground parking, storage and intercom entry, as well as robes in each bedroom, a smart designer bathroom and European laundry. Just moments from Tooronga Village Shopping Centre and freeway access, this is an incredibly privileged position that also offers you the easiest of trips to either Camberwell Junction or Auburn Village.