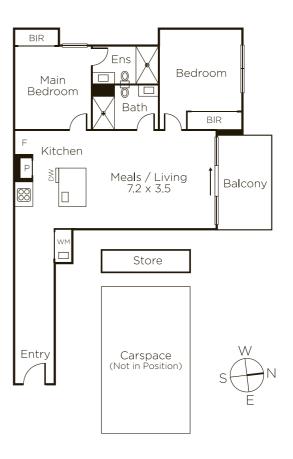

## Boutique Urban Living, Presented as New

Privately situated, bright and uplifting with a highly desirable northerly flow, this superbly presented, two bedroom apartment is a state-of-the-art urban residence in immaculate, as new, condition. Opening to a private and north-facing, first floor, balcony, the kitchen/meals/living blends stone benches with premium soft close cabinetry, stainless steel appliances and an under-mount sink, whilst the master bedroom ensuite is a huge drawcard in this highly secure apartment that is accessed via video entry with basement parking and elevator access. Additional features include a large entrance hall, mirrored robes in the bedrooms, a clever European laundry, second bathroom, reverse cycle heating/cooling and genuine Oak flooring. Immerse yourself in the unsurpassed café culture of Glenferrie Rd and Auburn Village, whilst you have easy city access by tram, Camberwell Junction just down the road and Swinburne University is also walkable.