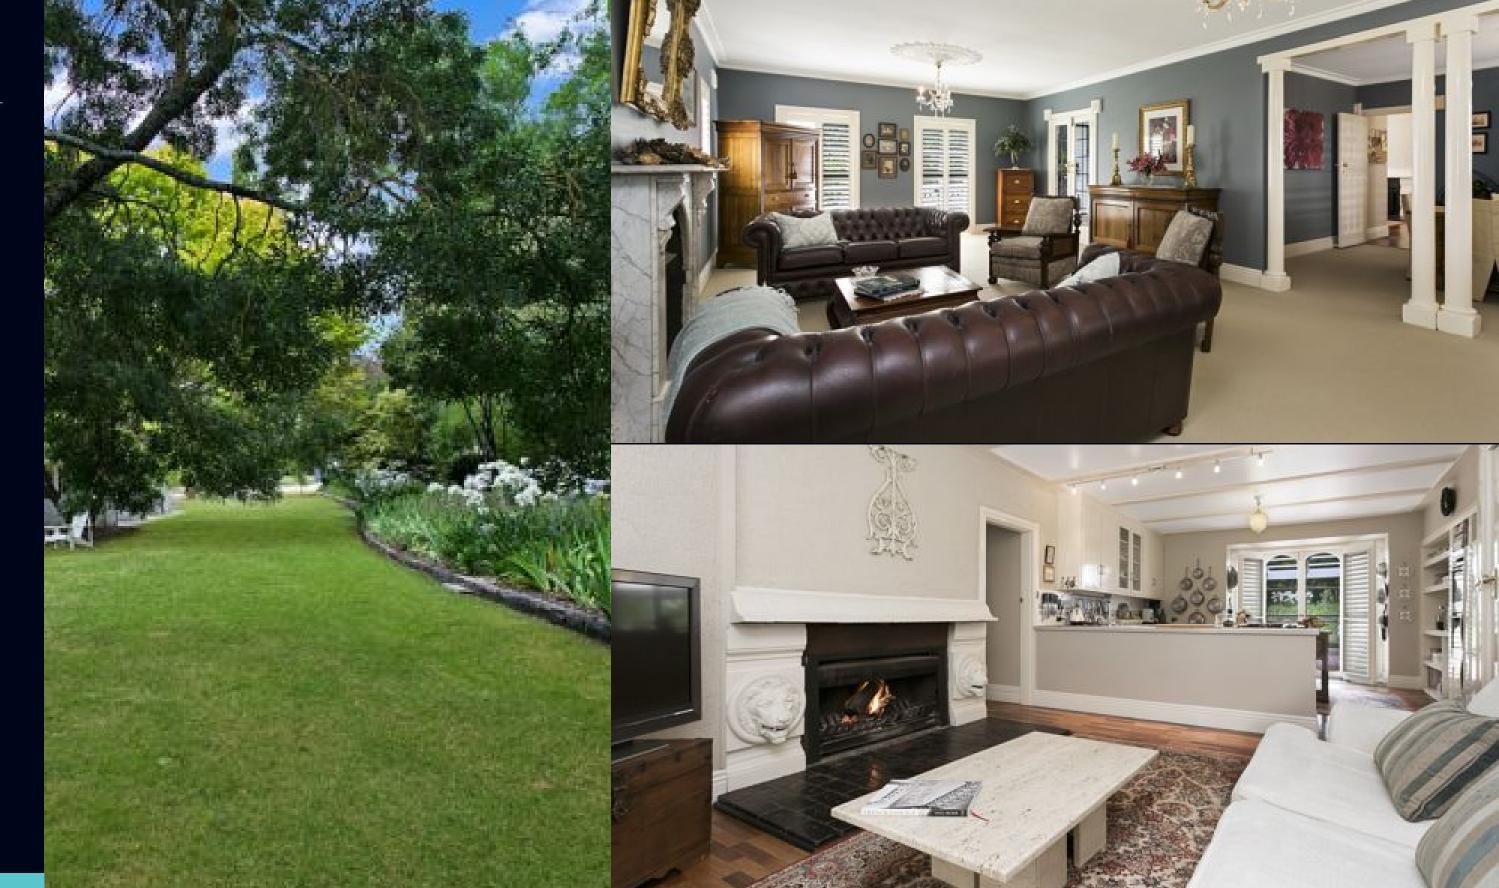

## Chalambar Lodge

As soon as the gates swing open you know you are entering a very special property. A romantic home on 1.94 acres that is encircled by a magical garden full of charm & in total sympathy to its surrounds.

Built in the French Provincial style which evokes a bygone era, with window shutters, intricate chimney pots & a crisp white finish that contrasts against the brick & tile. The return staircase leading to the first floor is a major feature which sets the tone for the property. The formal lounge & dining area has a soft palette, high ceilings & open fire offering comfort, style & a sense of grandeur. Enjoy the provincial inspired kitchen/seating area with stone benches, quality appliances & detailed cabinetry plus the impressive open fire with bold surround.

Upstairs are 4 ample bedrooms, two bathrooms & toilet. Plantation shutters adorn all windows & the décor continues to impress. Beautiful lawns & wide garden beds shape the outside with stunning examples of Linden, Golden Elm & Claret Ash. Undercover accommodation for 3 cars & woodshed. Secure dog run, raised vegetable beds, substantial 10m x 10m barn/shed with power & concrete floor.