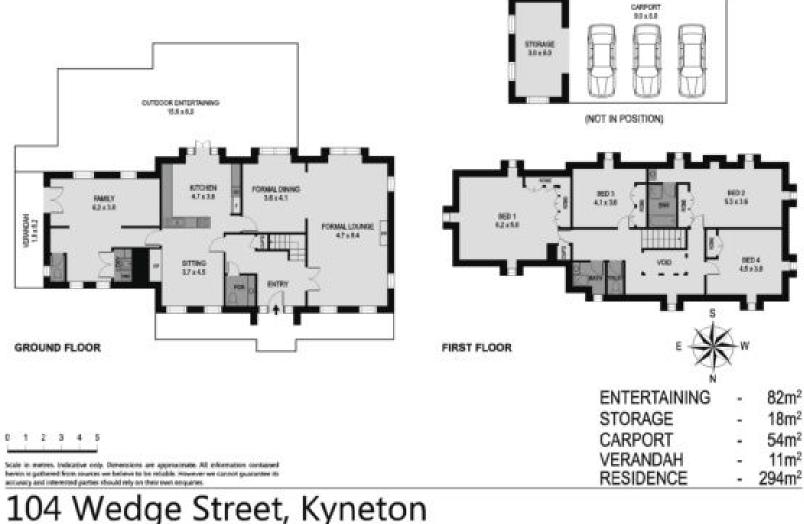

## Chalambar Lodge

As soon as the gates swing open you know you are entering a very special property. A romantic home on 1.94 acres that is encircled by a magical garden full of charm & in total sympathy to its surrounds.

Built in the French Provincial style which evokes a bygone era, with window shutters, intricate chimney pots & a crisp white finish that contrasts against the brick & tile. The return staircase leading to the first floor is a major feature which sets the tone for the property. The formal lounge & dining area has a soft palette, high ceilings & open fire offering comfort, style & a sense of grandeur. Enjoy the provincial inspired kitchen/seating area with stone benches, quality appliances & detailed cabinetry plus the impressive open fire with bold surround.

Upstairs are 4 ample bedrooms, two bathrooms & toilet. Plantation shutters adorn all windows & the décor continues to impress. Beautiful lawns & wide garden beds shape the outside with stunning examples of Linden, Golden Elm & Claret Ash. Undercover accommodation for 3 cars & woodshed. Secure dog run, raised vegetable beds, substantial 10m x 10m barn/shed with power & concrete floor.