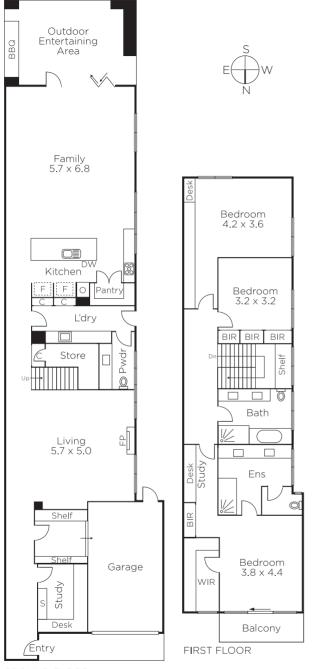

## Exemplifying a Stylish Lifestyle

Smart and stylish two-storey executive town residence architecturally designed to maximise space utilisation and capture natural light throughout, offering a sought-after low maintenance inner city lifestyle. Ideally located in close proximity to the eclectic Auburn Village, shopping and transport options and with its clean lines, striking street presence it encapsulates all that is desirable in a town residence. The interior features a long hallway flanked by a study/fourth bedroom, sitting room with cosy Heat'n Glo fireplace, laundry plus a powder room. A generous family living and dining area is serviced by a superbly appointed kitchen fitted with prestige Bosch appliances, WIP and F and P integrated frig/freezer all flowing through concertina doors to a deck and leafy private garden, lined with pink camellias and pittosporum trees - perfect for indoor/outdoor dining and entertaining. Complemented by three upstairs bedrooms, main with study alcove, BIRs, WIR and pristine ensuite plus a fully-tiled family bathroom. Other features include video intercom, ducted heating and cooling, surround sound, granite bench-tops throughout, easy care gardens, auto gates, remote garage + storage and tandem off-street parking.

GROUND FLOOR

Disclaimer: Information provided is believed to be accurate as at the date of printing, no responsibility is taken for any errors or omissions. It is your responsibility to obtain independent, professional advice. Personal information collected from you is for security purposes and to contact you should the property sell prior to auction. We may use this information to provide you with other real estate services including referrals to authorised financial services' providers. Visit our website at www.marshallwhite.com.au for our privacy policy.