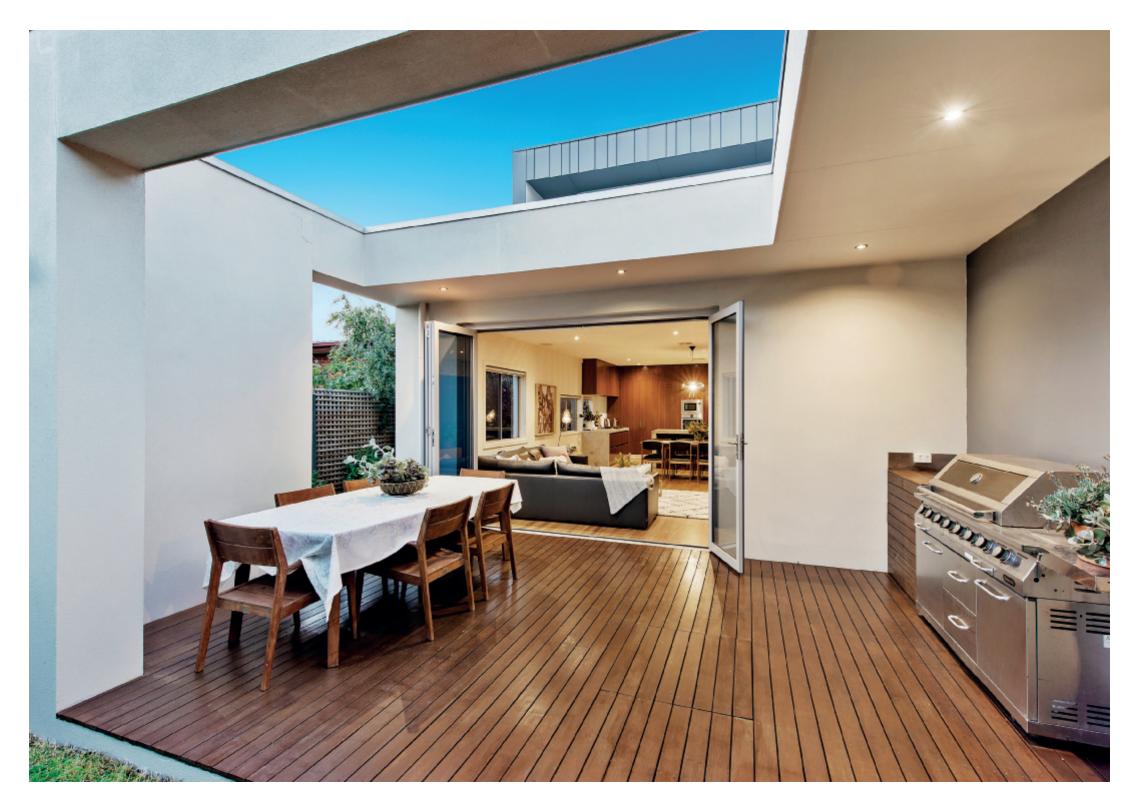

## Exemplifying a Stylish Lifestyle

Smart and stylish two-storey executive town residence architecturally designed to maximise space utilisation and capture natural light throughout, offering a sought-after low maintenance inner city lifestyle. Ideally located in close proximity to the eclectic Auburn Village, shopping and transport options and with its clean lines, striking street presence it encapsulates all that is desirable in a town residence. The interior features a long hallway flanked by a study/fourth bedroom, sitting room with cosy Heat'n Glo fireplace, laundry plus a powder room. A generous family living and dining area is serviced by a superbly appointed kitchen fitted with prestige Bosch appliances, WIP and F and P integrated frig/freezer all flowing through concertina doors to a deck and leafy private garden, lined with pink camellias and pittosporum trees - perfect for indoor/outdoor dining and entertaining. Complemented by three upstairs bedrooms, main with study alcove, BIRs, WIR and pristine ensuite plus a fully-tiled family bathroom. Other features include video intercom, ducted heating and cooling, surround sound, granite bench-tops throughout, easy care gardens, auto gates, remote garage + storage and tandem off-street parking.