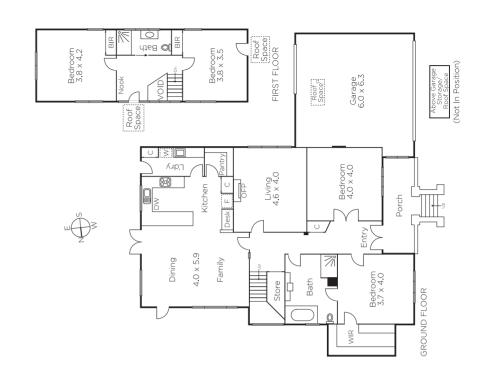

## Step Up to a Superb Family Lifestyle

Boasting an impressive elevated position with a wide frontage & leafy outlooks, this recently refurbished Californian home delivers ideal zoned family living & entertaining spaces over two levels. The accommodation includes polished timber floors, two downstairs bedrooms, main with WIR & pristine dual access ensuite with two further upstairs bedrooms & new family bathroom. Family living & entertaining is perfectly catered for in a formal sitting room plus a family room incorporating a sleek CaesarStone/Euro kitchen with WIP & adjacent laundry overlooking an alfresco entertaining area & terraced garden. 685sqm approx.