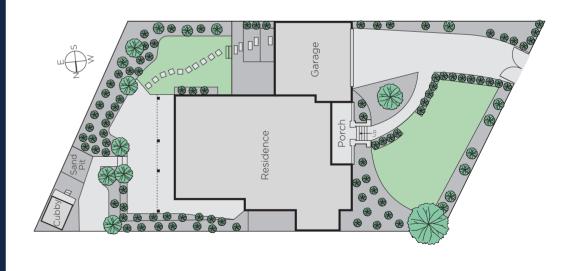

## Step Up to a Superb Family Lifestyle

Boasting an impressive elevated position with a wide frontage & leafy outlooks, this recently refurbished Californian home delivers ideal zoned family living & entertaining spaces over two levels. The accommodation includes polished timber floors, two downstairs bedrooms, main with WIR & pristine dual access ensuite with two further upstairs bedrooms & new family bathroom. Family living & entertaining is perfectly catered for in a formal sitting room plus a family room incorporating a sleek CaesarStone/Euro kitchen with WIP & adjacent laundry overlooking an alfresco entertaining area & terraced garden. 685sqm approx.