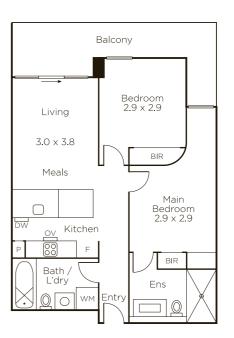

## 'The Anderson': Quality, Convenience and Attitude

As it balances eye-catching designer style with impeccable security and sophisticated lifestyle appeal, this brand new, two bedroom apartment is a part of the much-anticipated 'The Anderson' building. With a streamlined efficiency and economy, the home's open-plan kitchen/meals/living continues through glass sliding doors to a broad, north-facing balcony, whilst a selection of Miele kitchen appliances, compliments stone bench tops and soft close cabinetry to ensure you can cook in gourmet style. The master bedroom enjoys the privilege of its own ensuite, whilst there are also built-in robes in each bedroom, split system heating/cooling, video entry, basement parking and elevator access. Should you tire of the local cafes and shopping at Tooronga Village, you also have all the cosmopolitan diversity of Camberwell Junction just around the corner, easy access to Tooronga Railway Station, the M1 Freeway, Gardiners Creek. Paths and parkland.