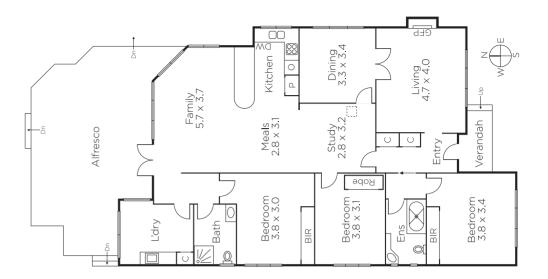

## Prized Family Living, Unlimited Potential

Behind a classic c1940 clinker brick façade, this outstanding single-level home on 712sqm approx. of land is blessed with splendid character charm, a flexible family layout and superb all-weather entertaining located minutes from the prized High Street precinct, transport, stunning parklands & exceptional schools. Comprising formal lounge/dining, three bedrooms, two bathrooms, spacious open zone study, well-appointed kitchen, meals and living area, covered entertaining deck and easy-care gardens. Includes ducted heating, RC heat/cool, GFP, BIRs, laundry, alarm, DLUG & OSP.