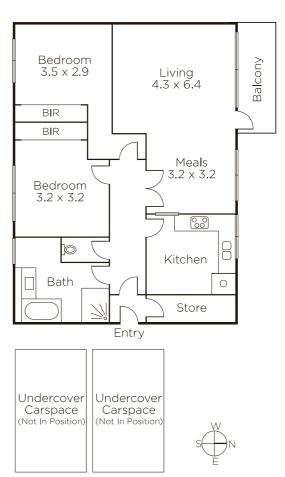

## Riverside Tranquility, Terrific City Access

Combining a peaceful riverside position with incredible city convenience, this large, light and bright two bedroom apartment gives you the best of both worlds and is differentiated from most other apartments, even in this block.

Ready to be moved-into or let, the home carries an enticing opportunity to introduce your own style, if needed, as the bright kitchen / meals has room for a table and is independent to a large lounge / dining that enjoys a north-facing balcony and garden outlooks. With its own secure intercom entry and undercover parking conveniently adjacent to the front door, the home features robes in each bedroom and a large bathroom / laundry. What a location! Just metres from the Yarra River and its endless trails, you can also walk