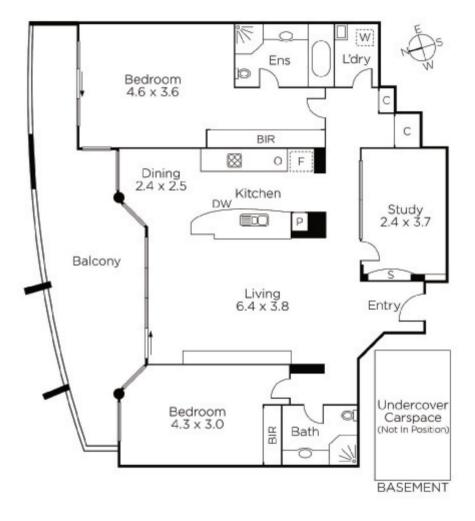

## Sensational Beachside Living

On the water's edge, this contemporary apartment's generous north-facing floor-plan provides an enviable base from which to enjoy the ultimate beachside city edge lifestyle near the light rail, bike path and Bay St's restaurants and shops. Wide oak floors flow through the living/dining room and gourmet kitchen opening to a covered north-facing terrace offering city views. The two generous bedrooms with built in robes and stylish en-suite/bathrooms are accompanied by a fabulous retreat, study or guest bedroom. With access to an outdoor pool, it includes alarm, video intercom, lift access, laundry and basement car-space.