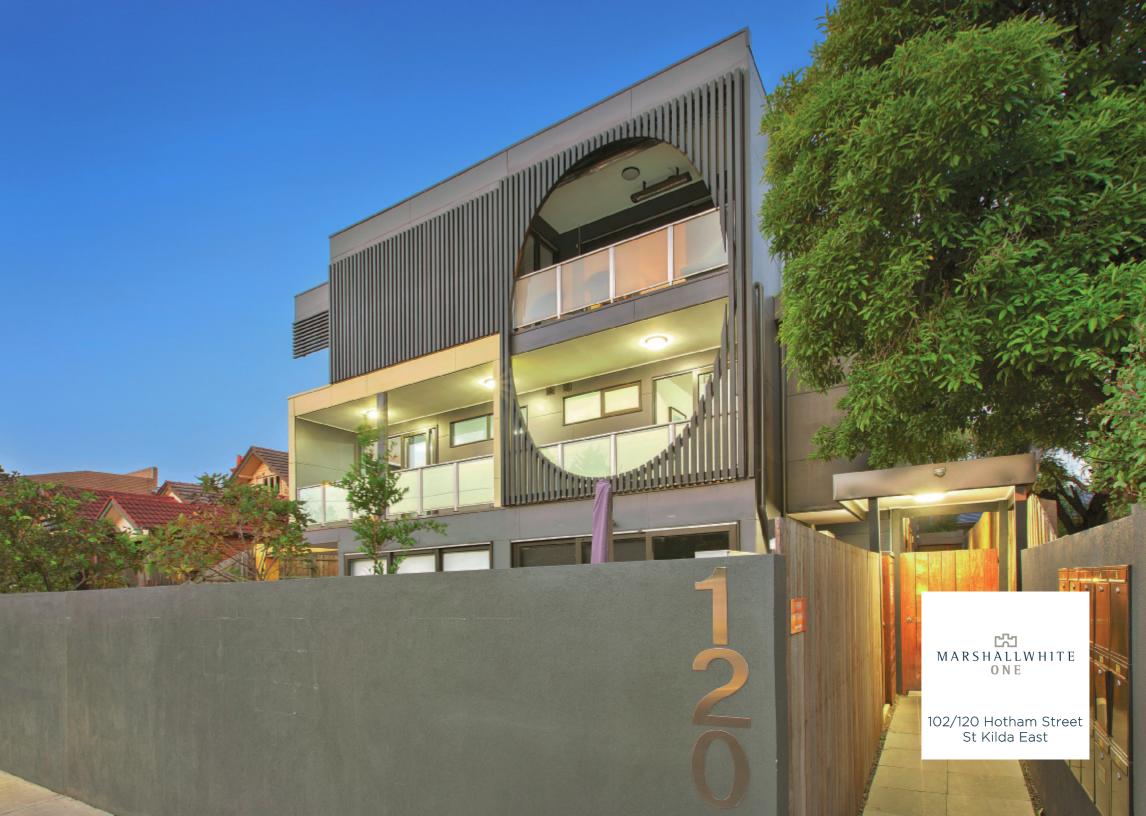

## Bold and Sunny Carlisle Sophistication

A sophisticated and state-of-the-art urban apartment, within metres of all the thriving action on Carlisle St, this large, two bedroom home highlights cool clean lines, a sunny northern-orientation and bold designer styling making it the perfect base for your innersuburban lifestyle aspirations. A contemporary open-plan kitchen / meals / living is appointed with superior Bosch appliances, striking stone benches and a sunny north-facing balcony, whilst the master bedroom enjoys the luxury of a designer ensuite. Secure with video entry, basement parking and elevator access with storage cage, the home also offers large floor-to-ceiling mirrored robes in both bedrooms, reverse cycle air conditioning, rich dark timber floors and sheer microfiber window coverings. This dynamic urban setting puts all of Carlisle St´s shops, countless bars, restaurants and cafes all within easy walking distance, as well as Balaclava Railway station and city-bound trams.

102-120hothamstreet-stkildaeast.com

2 🚍 2 😇 1 🚍