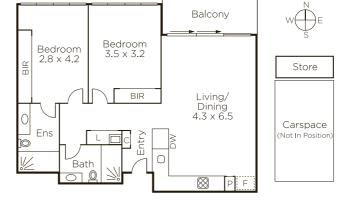

## Bold and Sunny Carlisle Sophistication

A sophisticated and state-of-the-art urban apartment, within metres of all the thriving action on Carlisle St, this large, two bedroom home highlights cool clean lines, a sunny northern-orientation and bold designer styling making it the perfect base for your innersuburban lifestyle aspirations. A contemporary open-plan kitchen / meals / living is appointed with superior Bosch appliances, striking stone benches and a sunny north-facing balcony, whilst the master bedroom enjoys the luxury of a designer ensuite. Secure with video entry, basement parking and elevator access with storage cage, the home also offers large floor-to-ceiling mirrored robes in both bedrooms, reverse cycle air conditioning, rich dark timber floors and sheer microfiber window coverings. This dynamic urban setting puts all of Carlisle St´s shops, countless bars, restaurants and cafes all within easy walking distance, as well as Balaclava Railway station and city-bound trams.