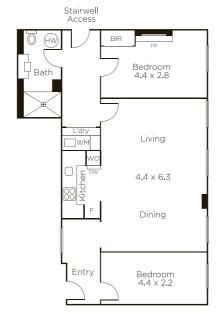

## Heritage-Listed Maling Lifestyle

The elegant transformation of this extraordinary, character-filled apartment into a unique 21st Century designer abode has been undertaken with the most respectful care of the fact that the 1889 constructed 'Canterbury Mansions' building is a slice of Marvellous Melbourne's history. Towering 3.6 metre ceilings create a remarkable sense of space and occasion, as an open-plan kitchen/dining/lounge combines period detail with terrific rooftop views and a backdrop of SMEG appliances, stone benches and soft close cabinetry, whilst the bathroom is fully-tiled with a huge shower. Additional features include secure video entry, rear parking and reverse cycle heating/cooling. You will relish the opportunity to immerse yourself in some of Maling Rd's renowned café culture and strip shopping, whilst Canterbury Gardens is a lovely backdrop for your outdoor recreation and Canterbury Railway Station promises easy city-commuting.