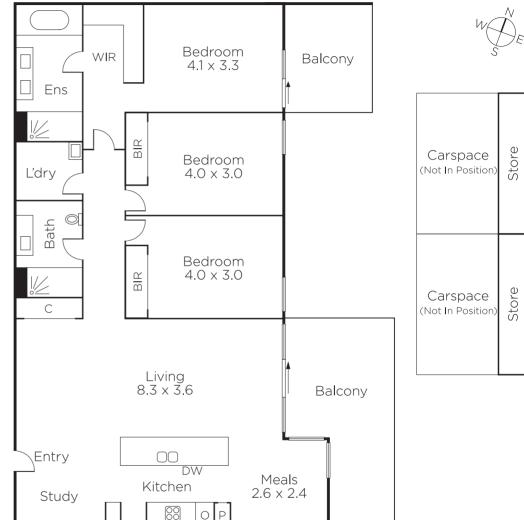

## "Abingdon" overlooking Canterbury Gardens

Situated in the exclusive & tightly held "Abingdon" development, this rare offering provides the purchaser with a secure lifestyle that is not easy to find. Overlooking Canterbury Gardens, this 3 bed apartment enjoys a generous living area and a superbly appointed kitchen with European appliances and stone benchtops leading to an excellent balcony. The master bedroom has an ensuite & private balcony, plus the apartment offers two other double bedrooms with built in robes. Including family bathroom, laundry. lift access, secure intercom entry, central heating, cooling, two basement car parks and two storage cages.