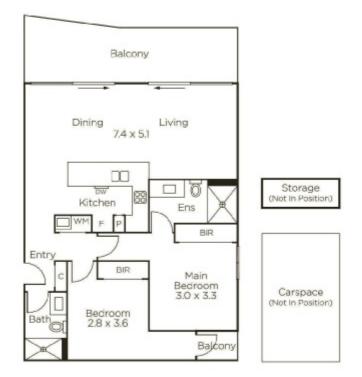

## 'Baillie': Refined South Yarra Elegance

This two bedroom apartment is presented as new, within the highly coveted and boutique, 'Baillie' building. With a bespoke sense of designer style, the open-plan kitchen/ meals/ living spills easily out to a broad balcony that is suited for entertaining and quiet reflection, whilst a suite of Miele appliances compliments marble kitchen benches and volumes of soft close cabinetry, in a clear commitment to quality that extends also to the master bedroom ensuite and the central bathroom. Highly secure with video entry, basement parking, storage cage and elevator access. Poised to enjoy the very best of Chapel St, Commercial Rd and Hawksburn Village, the local café culture, restaurants, bars, strip shopping and nightlife, whilst there are city-bound trams and trains from Hawksburn Railway Station within metres and beautiful local parks.