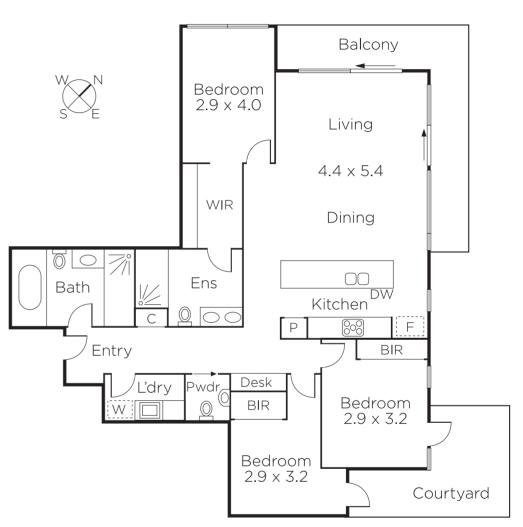

## Sleek, Stylish and Sophisticated

Nestled within a tranquil location near High St's shops, trams and cafes and Harold Holt Pool, this brand new boutique residence has been brilliantly designed to respond to 21st century living with a sophisticated sense of style. Surrounded by a wrap around balcony and featuring oak floors, the stunning living and dining room and gourmet Miele marble kitchen are bathed in year round northern light. The main bedroom with chic en-suite and walk in robe is accompanied by two additional bedrooms with built in robes, stylish bathroom and study nook. Includes lift access, powder-room, laundry, storage cage and 2 basement carspaces.