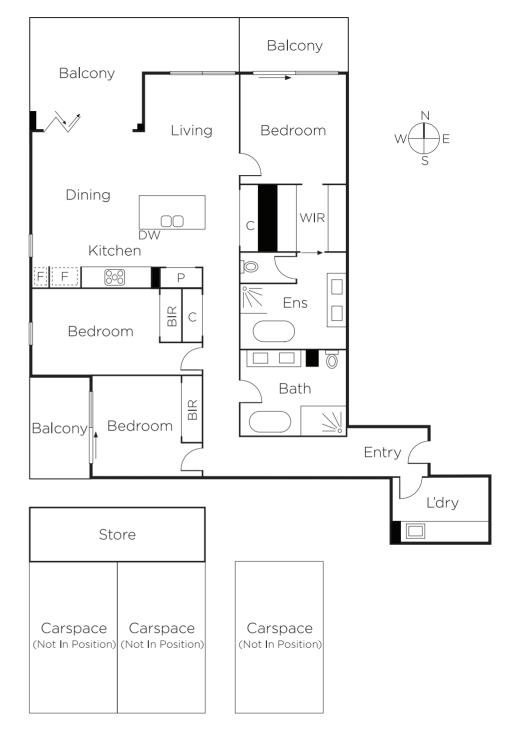

## "Turner Residences"

Only just completed, this lavishly appointed boutique residence showcases the finest in contemporary design and luxury in a desirable location close to Malvern Village, Gardiner station, trams and freeway access. Wide oak floors flow through the hallway to a state of the art kitchen and inviting living/dining room opening to a large covered north terrace. The main bedroom with north balcony, walk in robe and stunning en-suite enjoys its own space while two additional bedrooms with robes share a lavish bathroom. Includes video intercom, lift access, heating/cooling, laundry, storage cage and 3 basement car-spaces.