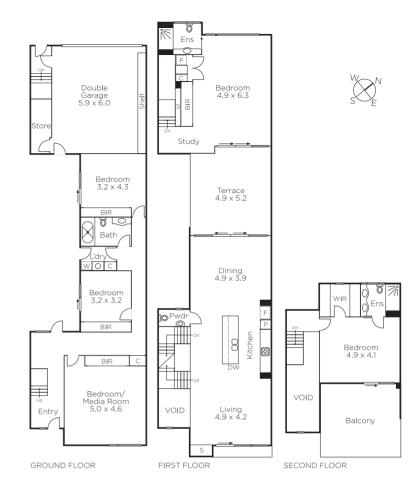

## Spectacular Scale and Style Plus Studio

The impressive scale, inspired style and intelligent floor-plan showcased by this sensational contemporary residence deliver an exceptionally versatile family environment in the Albert Park College zone near the beach, light rail and Bay St. The vast living/dining spaces and gourmet kitchen open to an expansive terrace and studio with en-suite. The main bedroom with walk in robe and en-suite opens to a terrace offering city views while two spacious bedrooms (robes), stylish bathroom and retreat/5th bedroom surround a courtyard. Includes alarm, powder-room, laundry and internally accessed double garage.