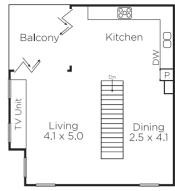

## Immaculate Style, Perfect Position

In the heart of vibrant Richmond, this immaculate two-level townhouse is filled with light, space and luxury, offering both private living and ideal entertaining spaces. Upstairs features a bright open-plan living, dining and extensive kitchen and a superb outdoor terrace while downstairs, two generous bedrooms (BIRs) are complemented by a huge central bathroom with spa, separate powder room, garage and european laundry. In a charming street, this low-maintenance gem embodies the best of inner-city living with Swan Street and Bridge Road, schools and the MCG a short walk away.

101marystreet-richmond.com

Auction Saturday 24th March at 12.30pm

Michael Wood Chris Barrett 0412 927 409 0425 280 191

801 Glenferrie Road, Hawthorn

FIRST FLOOR

Disclaimer: Information provided is believed to be accurate as at the date of printing, no responsibility is taken for any errors or omissions. It is your responsibility to obtain independent, professional advice. Personal information collected from you is for security purposes and to contact you should the property sell prior to auction. We may use this information to provide you with other real estate services including referrals to authorised financial services providers. Visit our website at www.marshallwhite.com.au for our privacy policy.