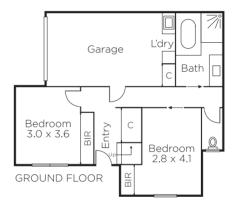

## Immaculate Style, Perfect Position

In the heart of vibrant Richmond, this immaculate two-level townhouse is filled with light, space and luxury, offering both private living and ideal entertaining spaces. Upstairs features a bright open-plan living, dining and extensive kitchen and a superb outdoor terrace while downstairs, two generous bedrooms (BIRs) are complemented by a huge central bathroom with spa, separate powder room, garage and european laundry. In a charming street, this low-maintenance gem embodies the best of inner-city living with Swan Street and Bridge Road, schools and the MCG a short walk away.

101marystreet-richmond.com

Auction Saturday 24th March at 12.30pm

Michael Wood Chris Barrett 0412 927 409 0425 280 191

801 Glenferrie Road, Hawthorn

FIRST FLOOR

Disclaimer: Information provided is believed to be accurate as at the date of printing, no responsibility is taken for any errors or omissions. It is your responsibility to obtain independent, professional advice. Personal information collected from you is for security purposes and to contact you should the property sell prior to auction. We may use this information to provide you with other real estate services including referrals to authorised financial services providers. Visit our website at www.marshallwhite.com.au for our privacy policy.