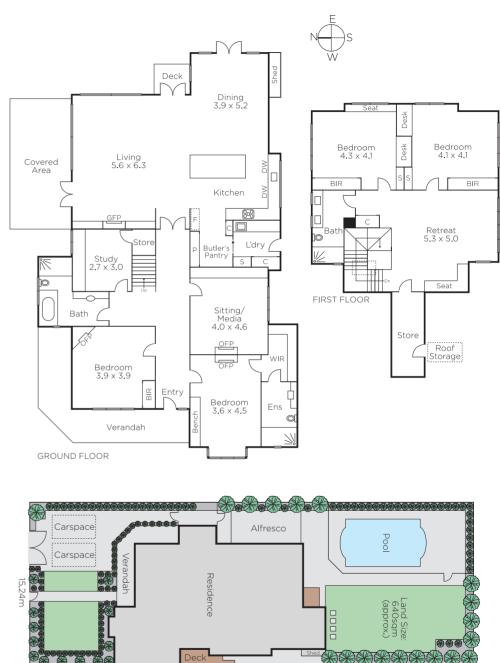

## Picturesque Family Perfection

In the Gascoigne Estate near Central Park, shops, cafes, trams & schools, the arresting first impression of this picturesque Edwardian residence gives just a hint of the beautiful blend of period elegance & contemporary style inside & the garden & pool surrounds. The hall introduces a refined sitting, study & spacious living/dining with premium marble kitchen opening to the private garden & pool. The main bedroom with en-suite is complemented by 3x additional bedrooms, 2x bathrooms & a retreat. Includes reverse cycle air conditioning, laundry, auto gates & 2x off street car spaces. Land size: 640sqm approx.

41.94m