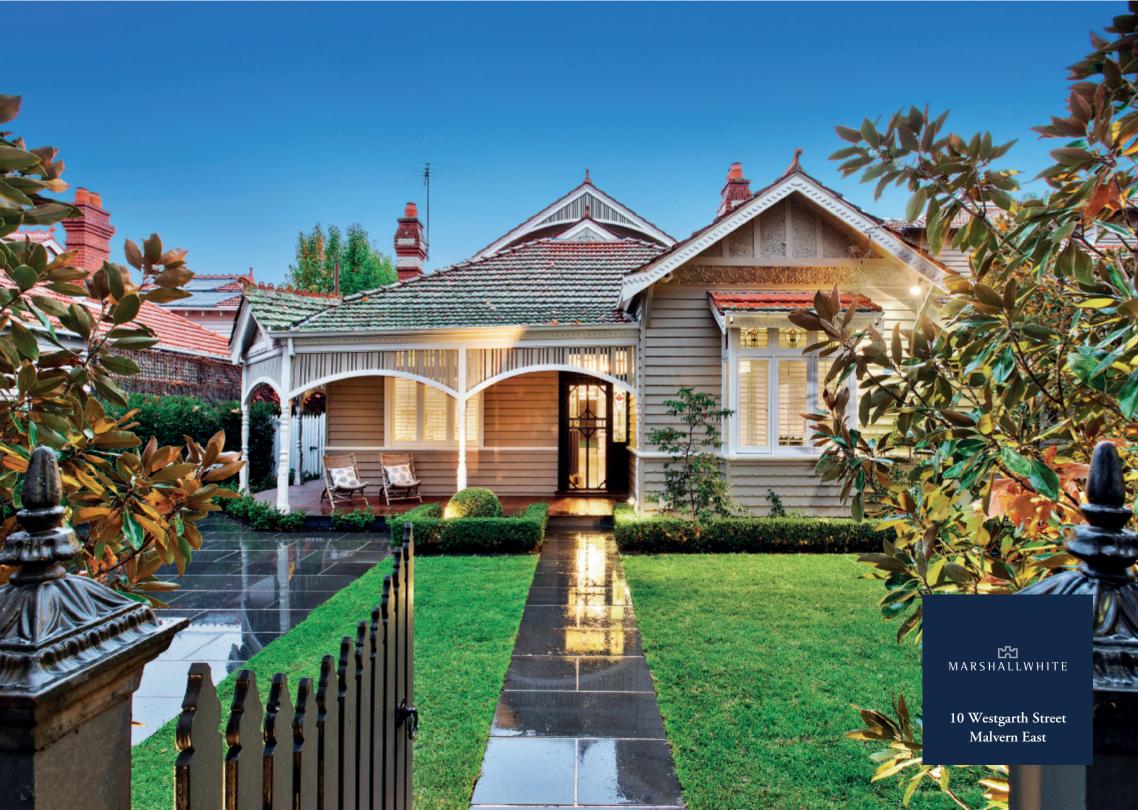

## Picturesque Family Perfection

In the Gascoigne Estate near Central Park, shops, cafes, trams & schools, the arresting first impression of this picturesque Edwardian residence gives just a hint of the beautiful blend of period elegance & contemporary style inside & the garden & pool surrounds. The hall introduces a refined sitting, study & spacious living/dining with premium marble kitchen opening to the private garden & pool. The main bedroom with en-suite is complemented by 3x additional bedrooms, 2x bathrooms & a retreat. Includes reverse cycle air conditioning, laundry, auto gates & 2x off street car spaces. Land size: 640sqm approx.