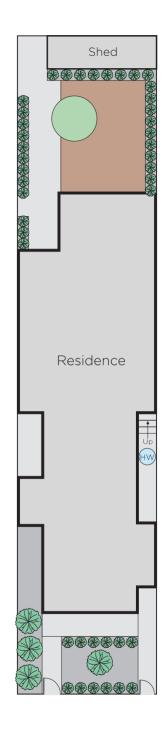

## Chic Victorian with Contemporary Interior

Beyond the classic façade of this single level Victorian cottage lies a stunning Architect designed contemporary interior delivering loads of light from floor-to-ceiling glass doors and windows. A long arched hallway with timber floors leads to 3-bedrooms (BIRs), main with pristine sky-lit ensuite, sparkling family bathroom, hidden laundry and walk-through study. Flowing to a spectacular living precinct with dining, OFP and a sleek kitchen with reconstituted stone bench-tops & Euro appliances overlooking a deck and night-lit courtyard garden - delivering a tranquil oasis for relaxing with family and friends.