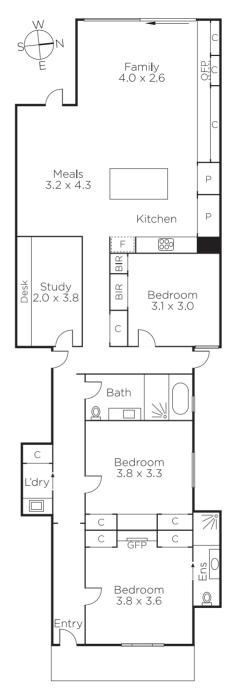

## Chic Victorian with Contemporary Interior

Beyond the classic façade of this single level Victorian cottage lies a stunning Architect designed contemporary interior delivering loads of light from floor-to-ceiling glass doors and windows. A long arched hallway with timber floors leads to 3-bedrooms (BIRs), main with pristine sky-lit ensuite, sparkling family bathroom, hidden laundry and walk-through study. Flowing to a spectacular living precinct with dining, OFP and a sleek kitchen with reconstituted stone bench-tops & Euro appliances overlooking a deck and night-lit courtyard garden - delivering a tranquil oasis for relaxing with family and friends.