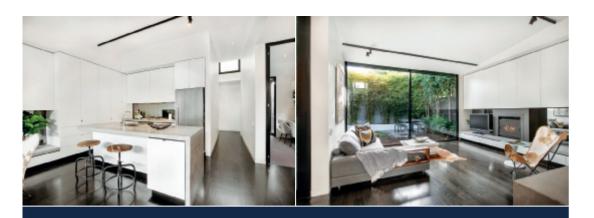

## Chic Victorian with Contemporary Interior

Beyond the classic façade of this single level Victorian cottage lies a stunning Architect designed contemporary interior delivering loads of light from floor-to-ceiling glass doors and windows. A long arched hallway with timber floors leads to 3-bedrooms (BIRs), main with pristine sky-lit ensuite, sparkling family bathroom, hidden laundry and walk-through study. Flowing to a spectacular living precinct with dining, OFP and a sleek kitchen with reconstituted stone bench-tops & Euro appliances overlooking a deck and night-lit courtyard garden - delivering a tranquil oasis for relaxing with family and friends.