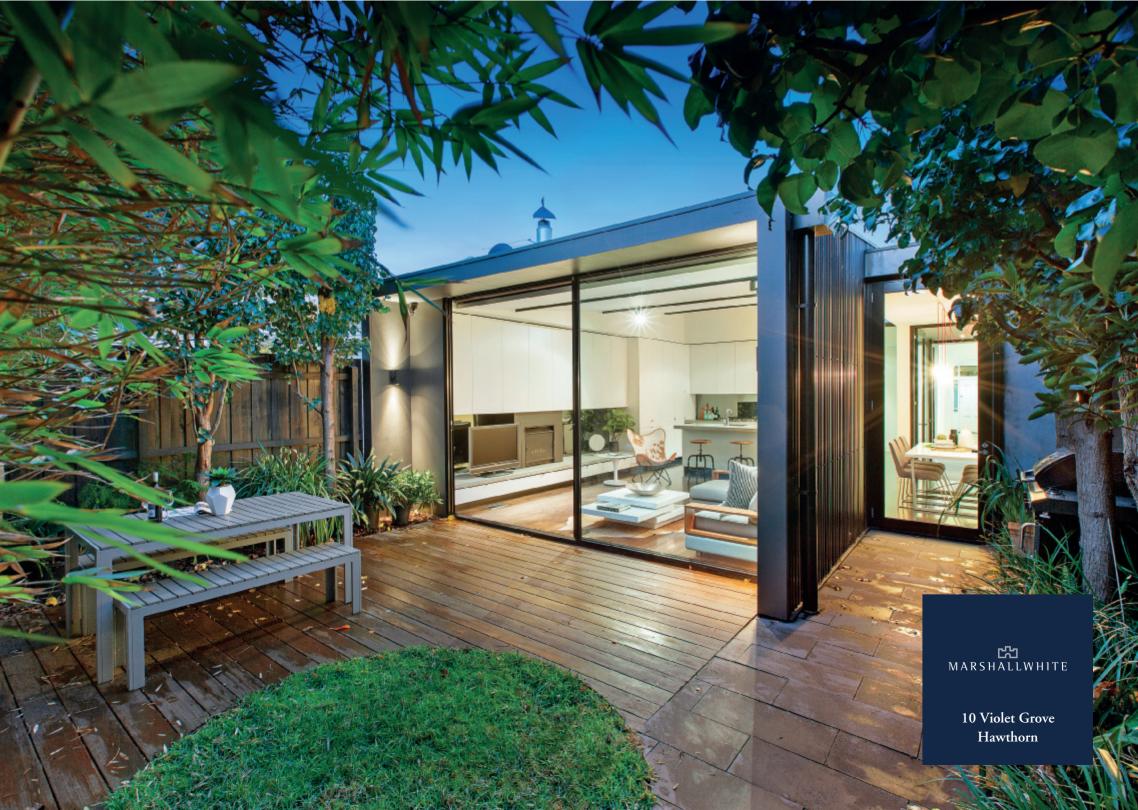

## Chic Victorian with Contemporary Interior

Beyond the classic façade of this single level Victorian cottage lies a stunning Architect designed contemporary interior delivering loads of light from floor-to-ceiling glass doors and windows. A long arched hallway with timber floors leads to 3-bedrooms (BIRs), main with pristine sky-lit ensuite, sparkling family bathroom, hidden laundry and walk-through study. Flowing to a spectacular living precinct with dining, OFP and a sleek kitchen with reconstituted stone bench-tops & Euro appliances overlooking a deck and night-lit courtyard garden - delivering a tranquil oasis for relaxing with family and friends.