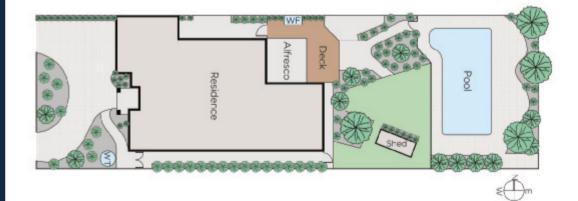

## Family Oasis with Golf and Schools Nearby

Home in on the spaciousness, prestige location metres from Royal Melbourne Golf Course, and poolside tranquility for wonderful family living. Two storeys of timeless style reveal six bedrooms, and two large living zones and an undercover deck area means there's always room for entertaining. Gourmet cooking is easy when you have a twin-oven range and plenty of stone bench space. Clever planning has created lots to love, including fingerprint-activated entry, large main bedroom and ensuite, solar panels and pool views. Zoned for Beaumaris and Mentone Girls Secondary Colleges, and near shops and beach.