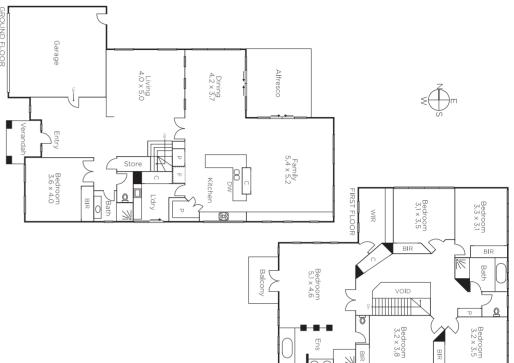

## Family Oasis with Golf and Schools Nearby

Home in on the spaciousness, prestige location metres from Royal Melbourne Golf Course, and poolside tranquility for wonderful family living. Two storeys of timeless style reveal six bedrooms, and two large living zones and an undercover deck area means there's always room for entertaining. Gourmet cooking is easy when you have a twin-oven range and plenty of stone bench space. Clever planning has created lots to love, including fingerprint-activated entry, large main bedroom and ensuite, solar panels and pool views. Zoned for Beaumaris and Mentone Girls Secondary Colleges, and near shops and beach.