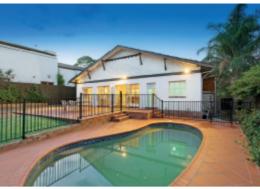

## Classic Period Residence in Golf Links Environs

Showcasing period characteristics and proportions of the late 1920s this family home benefits from a recent make-over delivering a stylish interior highlighted by a crisp all-white décor & glossy polished timber floors. With a flowing floorplan comprising 4-bedrooms, stylish black & white tiled bathroom, new CaesarStone & S/S kitchen and adjacent laundry; plus a sitting room (OFP) and adjoining dining leading to an expansive family room plus a terracotta paved alfresco area overlooking a solar-heated pool & large rear garden - perfect for family recreation and indoor/outdoor entertaining. Land: 1,041sqm approx.