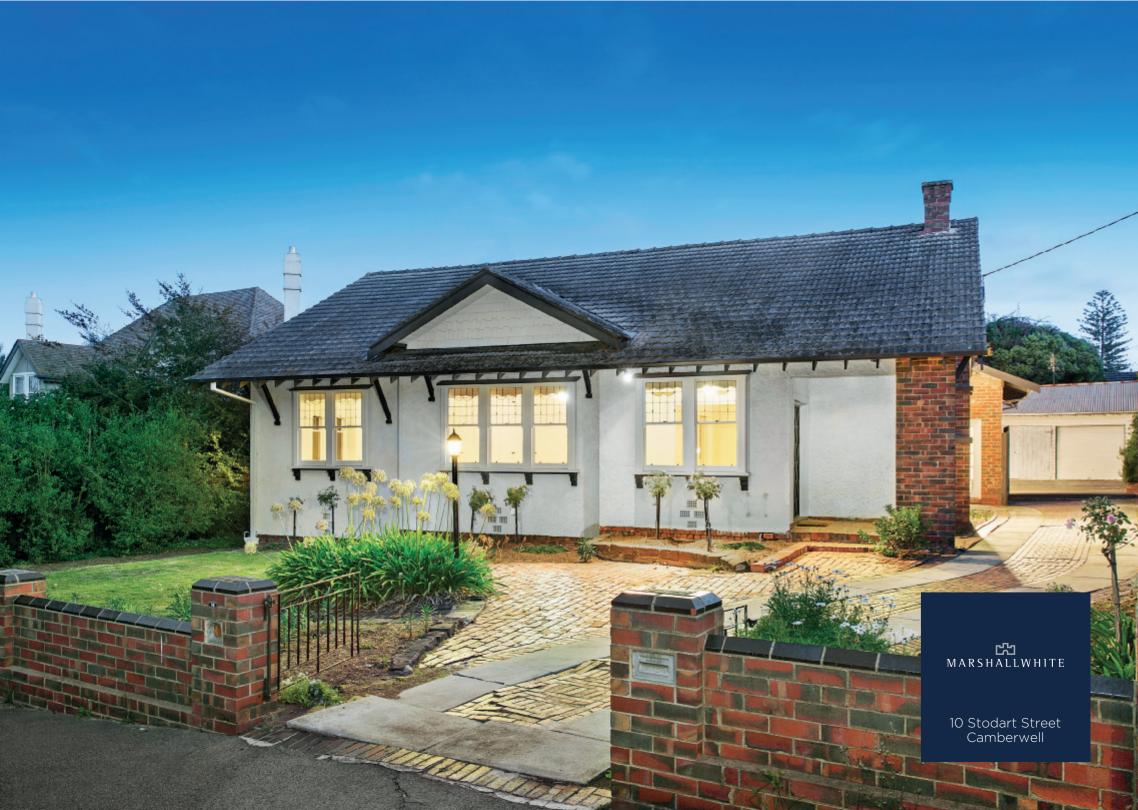

## Classic Period Residence in Golf Links Environs

Showcasing period characteristics and proportions of the late 1920s this family home benefits from a recent make-over delivering a stylish interior highlighted by a crisp all-white décor & glossy polished timber floors. With a flowing floorplan comprising 4-bedrooms, stylish black & white tiled bathroom, new CaesarStone & S/S kitchen and adjacent laundry; plus a sitting room (OFP) and adjoining dining leading to an expansive family room plus a terracotta paved alfresco area overlooking a solar-heated pool & large rear garden - perfect for family recreation and indoor/outdoor entertaining. Land: 1,041sqm approx.