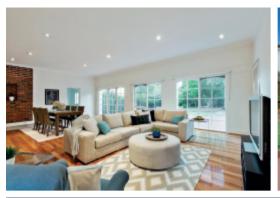

## Classic Period Residence in Golf Links Environs

Showcasing period characteristics and proportions of the late 1920s this family home benefits from a recent make-over delivering a stylish interior highlighted by a crisp all-white décor & glossy polished timber floors. With a flowing floorplan comprising 4-bedrooms, stylish black & white tiled bathroom, new CaesarStone & S/S kitchen and adjacent laundry; plus a sitting room (OFP) and adjoining dining leading to an expansive family room plus a terracotta paved alfresco area overlooking a solar-heated pool & large rear garden - perfect for family recreation and indoor/outdoor entertaining. Land: 1,041sqm approx.