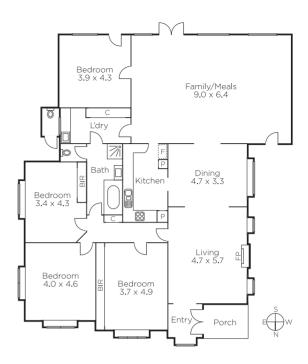

## Classic Period Residence in Golf Links Environs

Showcasing period characteristics and proportions of the late 1920s this family home benefits from a recent make-over delivering a stylish interior highlighted by a crisp all-white décor & glossy polished timber floors. With a flowing floorplan comprising 4-bedrooms, stylish black & white tiled bathroom, new CaesarStone & S/S kitchen and adjacent laundry; plus a sitting room (OFP) and adjoining dining leading to an expansive family room plus a terracotta paved alfresco area overlooking a solar-heated pool & large rear garden - perfect for family recreation and indoor/outdoor entertaining. Land: 1,041sqm approx.