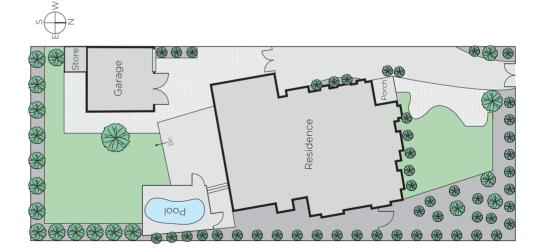

## Classic Period Residence in Golf Links Environs

Showcasing period characteristics and proportions of the late 1920s this family home benefits from a recent make-over delivering a stylish interior highlighted by a crisp all-white décor & glossy polished timber floors. With a flowing floorplan comprising 4-bedrooms, stylish black & white tiled bathroom, new CaesarStone & S/S kitchen and adjacent laundry; plus a sitting room (OFP) and adjoining dining leading to an expansive family room plus a terracotta paved alfresco area overlooking a solar-heated pool & large rear garden - perfect for family recreation and indoor/outdoor entertaining. Land: 1,041sqm approx.