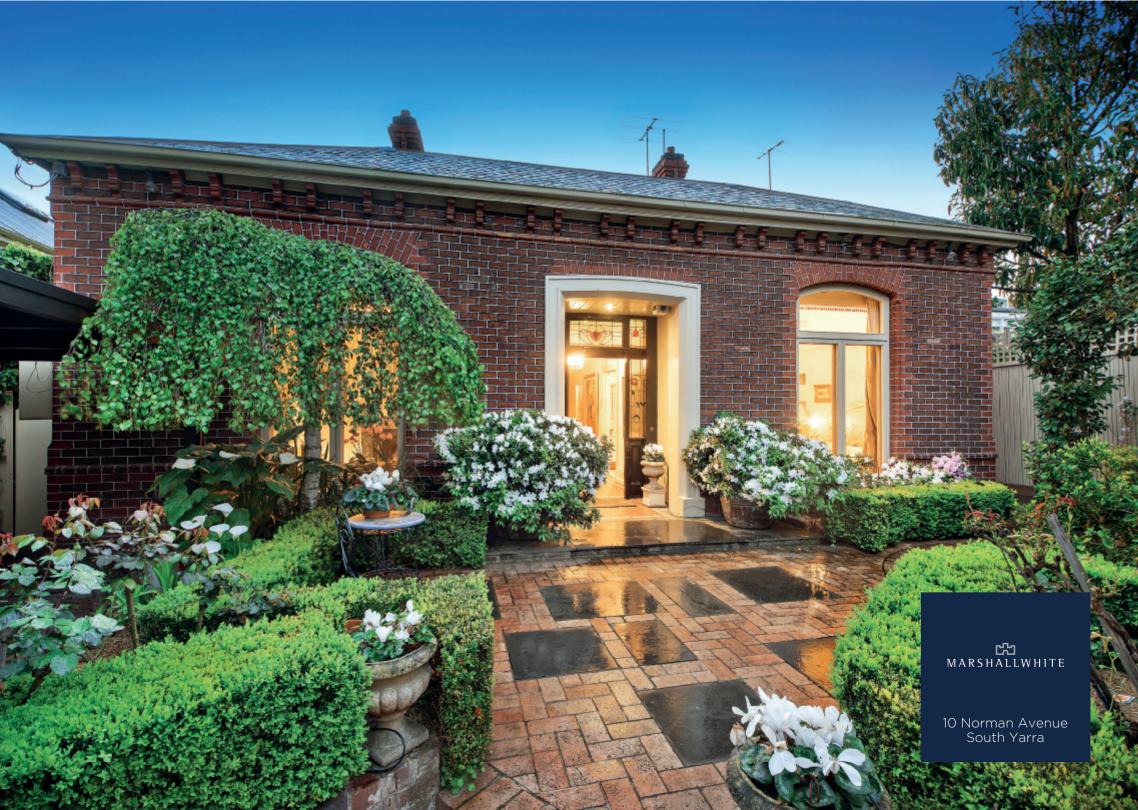

## Impressive Elegance in Elite Setting

Nestled in a tightly held cul de sac, this splendid c1890's Victorian residence's impressive elegance and beautiful garden with pool setting delivers unbeatable lifestyle appeal near Toorak and Hawksburn Villages, Chapel St. trams and Hawksburn station. The wide hall introduces magnificent sitting room/3rd bedroom, formal dining, main bedroom with walk in robe and stylish en-suite, second double bedroom (robe) and bathroom. The living room, gourmet kitchen and conservatory dining open to a private west garden with pool. Includes alarm, irrigation, laundry, remote sun-awning, auto gate, carport and OSP.