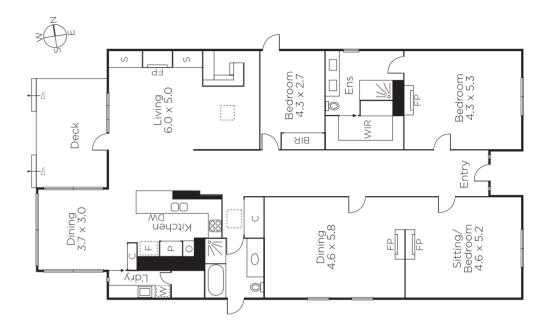

## Impressive Elegance in Elite Setting

Nestled in a tightly held cul de sac, this splendid c1890's Victorian residence's impressive elegance and beautiful garden with pool setting delivers unbeatable lifestyle appeal near Toorak and Hawksburn Villages, Chapel St. trams and Hawksburn station. The wide hall introduces magnificent sitting room/3rd bedroom, formal dining, main bedroom with walk in robe and stylish en-suite, second double bedroom (robe) and bathroom. The living room, gourmet kitchen and conservatory dining open to a private west garden with pool. Includes alarm, irrigation, laundry, remote sun-awning, auto gate, carport and OSP.