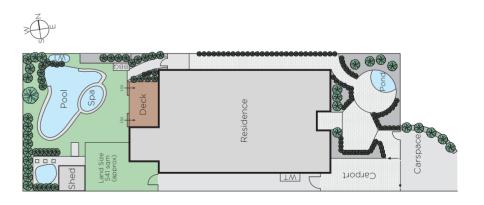

## Impressive Elegance in Elite Setting

Nestled in a tightly held cul de sac, this splendid c1890's Victorian residence's impressive elegance and beautiful garden with pool setting delivers unbeatable lifestyle appeal near Toorak and Hawksburn Villages, Chapel St. trams and Hawksburn station. The wide hall introduces magnificent sitting room/3rd bedroom, formal dining, main bedroom with walk in robe and stylish en-suite, second double bedroom (robe) and bathroom. The living room, gourmet kitchen and conservatory dining open to a private west garden with pool. Includes alarm, irrigation, laundry, remote sun-awning, auto gate, carport and OSP.