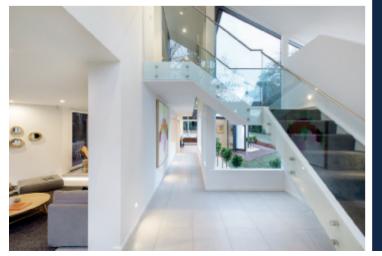

## Sensational Sun-Drenched Style

Recently renovated with impeccable designer flair, this striking contemporary residence makes an instant impact with its soaring ceilings, impressive proportions and seamless indoor outdoor flow. The stylish, spacious and sun-drenched dimensions deliver incomparable family appeal in one of the area's premier locations near Nettleton Park, Glen Iris station, schools, shops and freeway access. A wonderful sense of space is accentuated by the double height vaulted ceiling above the wide entrance hall. Natural light streams through the study or 4th bedroom, stunning sunken sitting room with a stacked stone open fireplace and an adjacent living area opening to a private decked courtyard. The sleek gourmet kitchen with Ilve oven and stone benches and an inviting dining area open through bi-fold doors to a large northern deck and to the deep private garden with pool. Upstairs accommodation comprises the main bedroom. A third chic bathroom is on the ground level. A sensational family sanctuary, it also includes an alarm, video intercom, laundry, audio-wiring and double garage. Land size: 858sqm (approx)