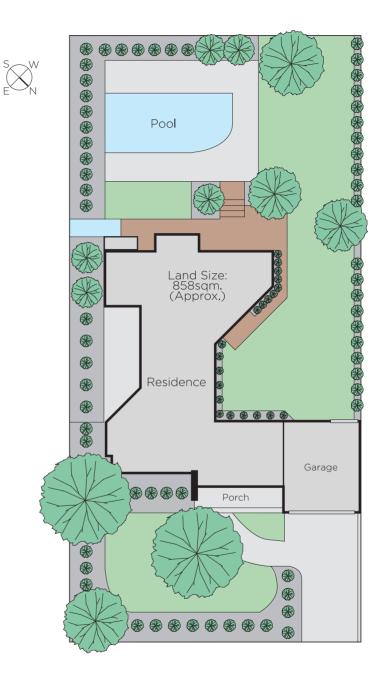

## Sensational Sun-Drenched Style

Recently renovated with impeccable designer flair, this striking contemporary residence makes an instant impact with its soaring ceilings, impressive proportions and seamless indoor outdoor flow. The stylish, spacious and sun-drenched dimensions deliver incomparable family appeal in one of the area's premier locations near Nettleton Park, Glen Iris station, schools, shops and freeway access. A wonderful sense of space is accentuated by the double height vaulted ceiling above the wide entrance hall. Natural light streams through the study or 4th bedroom, stunning sunken sitting room with a stacked stone open fireplace and an adjacent living area opening to a private decked courtyard. The sleek gourmet kitchen with Ilve oven and stone benches and an inviting dining area open through bi-fold doors to a large northern deck and to the deep private garden with pool. Upstairs accommodation comprises the main bedroom. A third chic bathroom is on the ground level. A sensational family sanctuary, it also includes an alarm, video intercom, laundry, audio-wiring and double garage. Land size: 858sqm (approx)