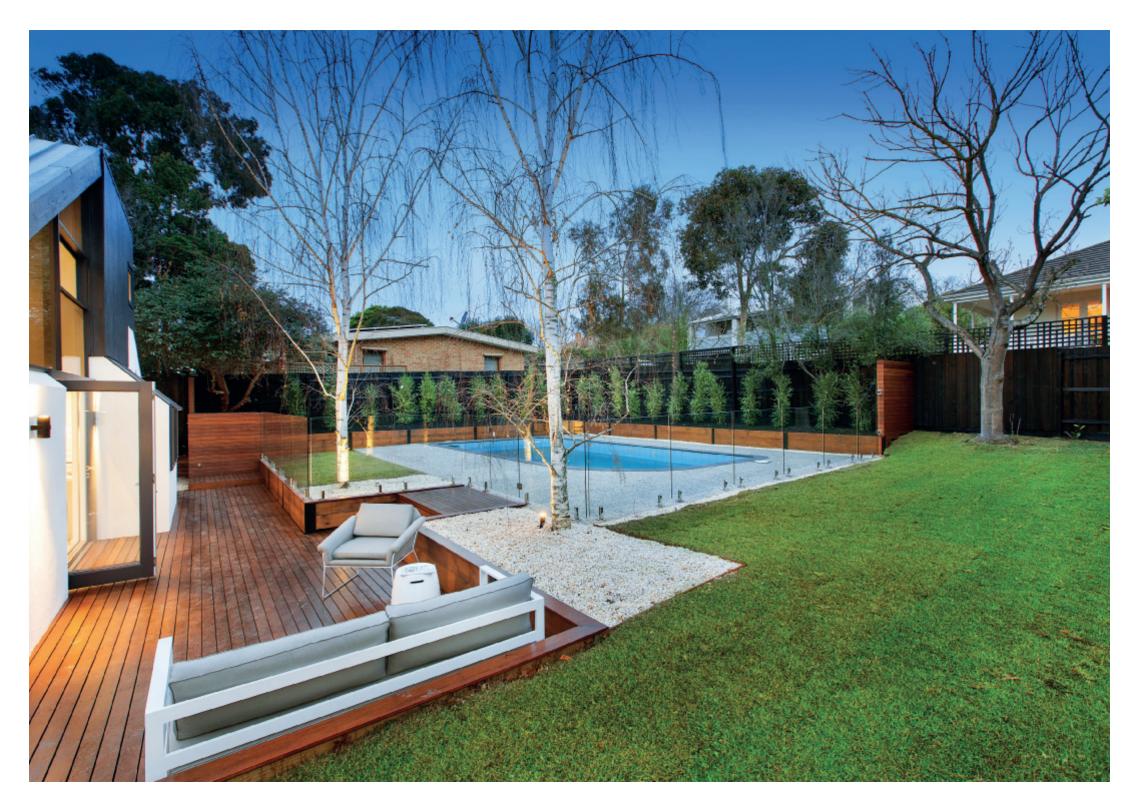

## Sensational Sun-Drenched Style

Recently renovated with impeccable designer flair, this striking contemporary residence makes an instant impact with its soaring ceilings, impressive proportions and seamless indoor outdoor flow. The stylish, spacious and sun-drenched dimensions deliver incomparable family appeal in one of the area's premier locations near Nettleton Park, Glen Iris station, schools, shops and freeway access. A wonderful sense of space is accentuated by the double height vaulted ceiling above the wide entrance hall. Natural light streams through the study or 4th bedroom, stunning sunken sitting room with a stacked stone open fireplace and an adjacent living area opening to a private decked courtyard. The sleek gourmet kitchen with Ilve oven and stone benches and an inviting dining area open through bi-fold doors to a large northern deck and to the deep private garden with pool. Upstairs accommodation comprises the main bedroom. A third chic bathroom is on the ground level. A sensational family sanctuary, it also includes an alarm, video intercom, laundry, audio-wiring and double garage. Land size: 858sqm (approx)