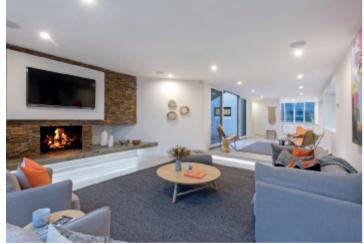

## Sensational Sun-Drenched Style

Recently renovated with impeccable designer flair, this striking contemporary residence makes an instant impact with its soaring ceilings, impressive proportions and seamless indoor outdoor flow. The stylish, spacious and sun-drenched dimensions deliver incomparable family appeal in one of the area's premier locations near Nettleton Park, Glen Iris station, schools, shops and freeway access. A wonderful sense of space is accentuated by the double height vaulted ceiling above the wide entrance hall. Natural light streams through the study or 4th bedroom, stunning sunken sitting room with a stacked stone open fireplace and an adjacent living area opening to a private decked courtyard. The sleek gourmet kitchen with Ilve oven and stone benches and an inviting dining area open through bi-fold doors to a large northern deck and to the deep private garden with pool. Upstairs accommodation comprises the main bedroom. A third chic bathroom is on the ground level. A sensational family sanctuary, it also includes an alarm, video intercom, laundry, audio-wiring and double garage. Land size: 858sqm (approx)