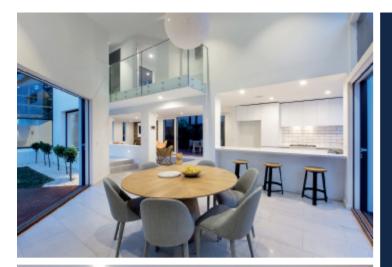

## Sensational Sun-Drenched Style

Recently renovated with impeccable designer flair, this striking contemporary residence makes an instant impact with its soaring ceilings, impressive proportions and seamless indoor outdoor flow. The stylish, spacious and sun-drenched dimensions deliver incomparable family appeal in one of the area's premier locations near Nettleton Park, Glen Iris station, schools, shops and freeway access. A wonderful sense of space is accentuated by the double height vaulted ceiling above the wide entrance hall. Natural light streams through the study or 4th bedroom, stunning sunken sitting room with a stacked stone open fireplace and an adjacent living area opening to a private decked courtyard. The sleek gourmet kitchen with Ilve oven and stone benches and an inviting dining area open through bi-fold doors to a large northern deck and to the deep private garden with pool. Upstairs accommodation comprises the main bedroom. A third chic bathroom is on the ground level. A sensational family sanctuary, it also includes an alarm, video intercom, laundry, audio-wiring and double garage. Land size: 858sqm (approx)