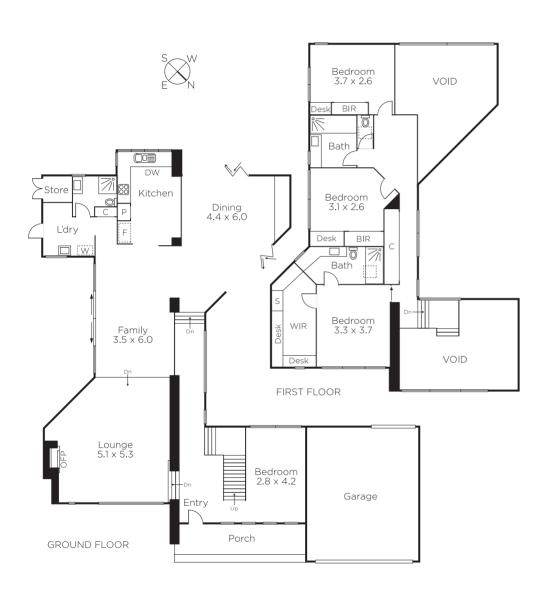

## Sensational Sun-Drenched Style

Recently renovated with impeccable designer flair, this striking contemporary residence makes an instant impact with its soaring ceilings, impressive proportions and seamless indoor outdoor flow. The stylish, spacious and sun-drenched dimensions deliver incomparable family appeal in one of the area's premier locations near Nettleton Park, Glen Iris station, schools, shops and freeway access. A wonderful sense of space is accentuated by the double height vaulted ceiling above the wide entrance hall. Natural light streams through the study or 4th bedroom, stunning sunken sitting room with a stacked stone open fireplace and an adjacent living area opening to a private decked courtyard. The sleek gourmet kitchen with Ilve oven and stone benches and an inviting dining area open through bi-fold doors to a large northern deck and to the deep private garden with pool. Upstairs accommodation comprises the main bedroom. A third chic bathroom is on the ground level. A sensational family sanctuary, it also includes an alarm, video intercom, laundry, audio-wiring and double garage. Land size: 858sqm (approx)