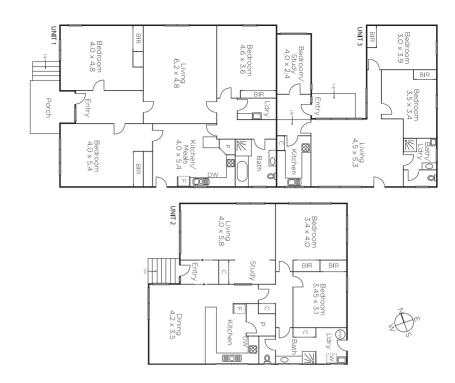

## Unparalleled Opportunity on 1209sqm approx.

Explore a remarkable range of live-in, rent-out and/or redevelopment possibilities (STCA) with this magnificent parcel of some 1209 sqm (approx.) currently hosting three independent two or three bedroom residences. Immediately enjoy, renovate or reconfigure the front period residence and retain the rear two as ideal in-law, guest or traveller accommodation. Alternatively retain the front two as an income stream and redevelop the deep rear area with a premier multi dwelling project. Each residence currently offers immediate comfort and/or investment rewards, moments from amenities and schools.