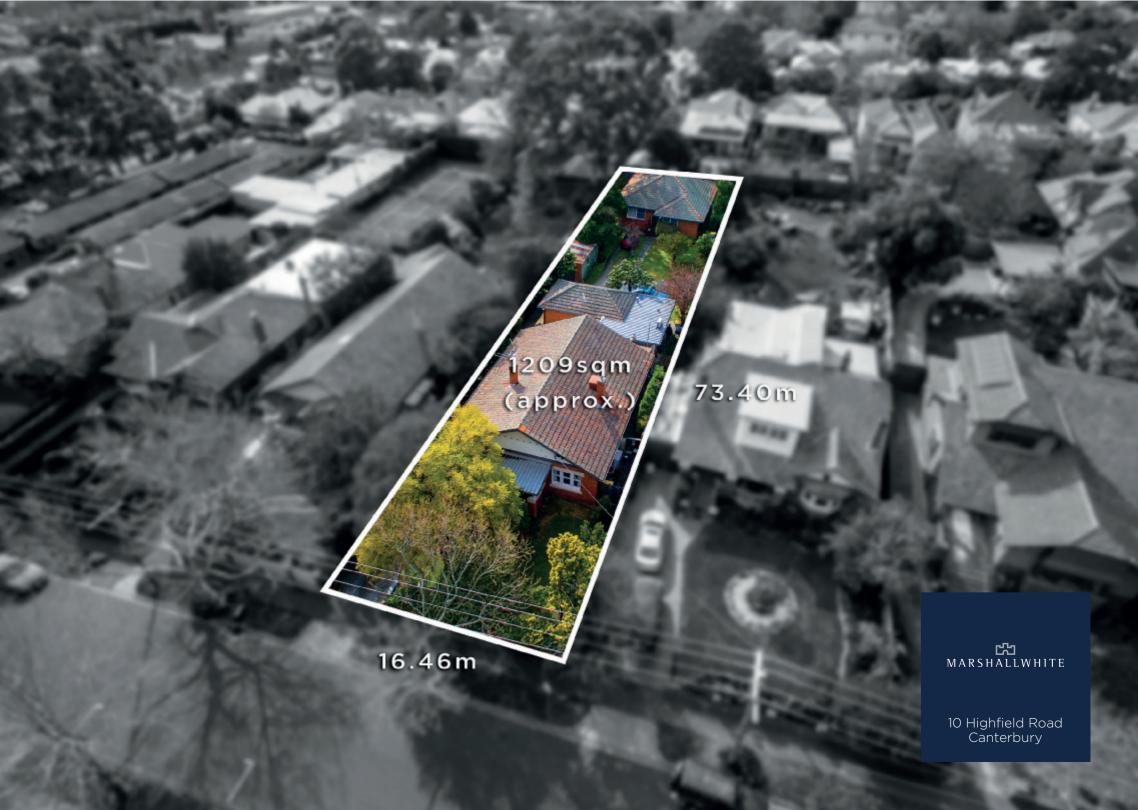

## Unparalleled Opportunity on 1209sqm approx.

Explore a remarkable range of live-in, rent-out and/or redevelopment possibilities (STCA) with this magnificent parcel of some 1209 sqm (approx.) currently hosting three independent two or three bedroom residences. Immediately enjoy, renovate or reconfigure the front period residence and retain the rear two as ideal in-law, guest or traveller accommodation. Alternatively retain the front two as an income stream and redevelop the deep rear area with a premier multi dwelling project. Each residence currently offers immediate comfort and/or investment rewards, moments from amenities and schools.