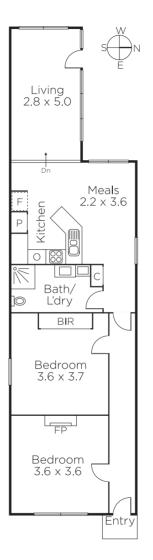

## Unleash Your Creativity

This classic single fronted Victorian timber Cottage offers very livable accomadation with a rare renovation opportunity in this sought Kew location. Retaining some period attributes the interior features an arched hallway flanked by two bedrooms, a bathroom/laundry, modern kitchen/dining plus a north-west facing living room overlooking the open space of playing fields from the private rear paved courtyard. Other features include Rinnai Heater, R/C air conditioner (both in the living area) and front off-street parking plus rear lane access.