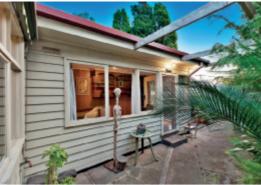

## Unleash Your Creativity

This classic single fronted Victorian timber Cottage offers very livable accomadation with a rare renovation opportunity in this sought Kew location. Retaining some period attributes the interior features an arched hallway flanked by two bedrooms, a bathroom/laundry, modern kitchen/dining plus a north-west facing living room overlooking the open space of playing fields from the private rear paved courtyard. Other features include Rinnai Heater, R/C air conditioner (both in the living area) and front off-street parking plus rear lane access.