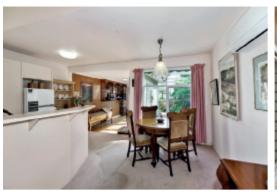

## Unleash Your Creativity

This classic single fronted Victorian timber Cottage offers very livable accomadation with a rare renovation opportunity in this sought Kew location. Retaining some period attributes the interior features an arched hallway flanked by two bedrooms, a bathroom/laundry, modern kitchen/dining plus a north-west facing living room overlooking the open space of playing fields from the private rear paved courtyard. Other features include Rinnai Heater, R/C air conditioner (both in the living area) and front off-street parking plus rear lane access.