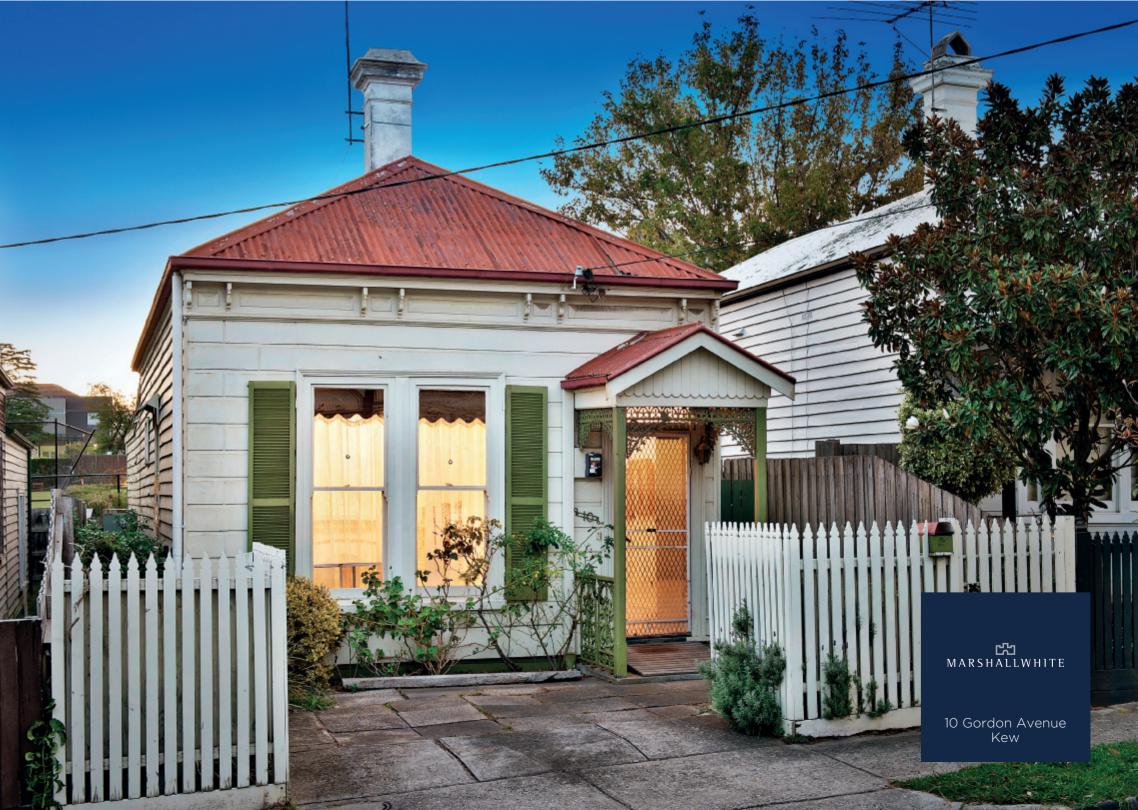

## Unleash Your Creativity

This classic single fronted Victorian timber Cottage offers very livable accomadation with a rare renovation opportunity in this sought Kew location. Retaining some period attributes the interior features an arched hallway flanked by two bedrooms, a bathroom/laundry, modern kitchen/dining plus a north-west facing living room overlooking the open space of playing fields from the private rear paved courtyard. Other features include Rinnai Heater, R/C air conditioner (both in the living area) and front off-street parking plus rear lane access.