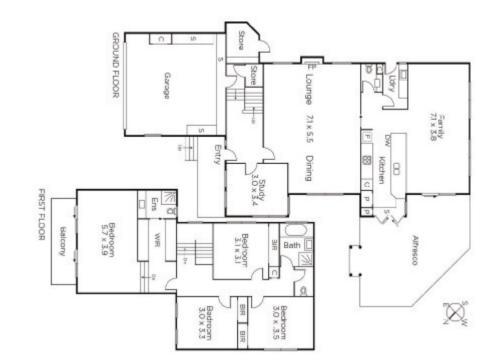

## A Serene Oasis

Tucked away in a secluded & private elevated position this appealing two-storey family residence is surrounded by beautiful lush gardens providing tranquillity & panoramic northern ranges views. The interior features a tiled foyer, study, sitting & dining room, p/room & laundry. The informal family domain is geared to relaxation & entertaining with a stylish CaesarStone/Bosch kitchen flowing to a covered alfresco area with a water feature and a Bali hut. Whilst upstairs has 4bedrooms, superb main with balcony views, WIR/ensuite plus a family bathroom. Includes remote security gates & dble/garage. Land size: 710sqm (approx.)