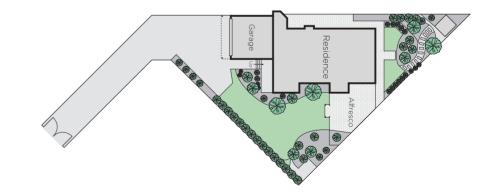

## A Serene Oasis

Tucked away in a secluded & private elevated position this appealing two-storey family residence is surrounded by beautiful lush gardens providing tranquillity & panoramic northern ranges views. The interior features a tiled foyer, study, sitting & dining room, p/room & laundry. The informal family domain is geared to relaxation & entertaining with a stylish CaesarStone/Bosch kitchen flowing to a covered alfresco area with a water feature and a Bali hut. Whilst upstairs has 4bedrooms, superb main with balcony views, WIR/ensuite plus a family bathroom. Includes remote security gates & dble/garage. Land size: 710sqm (approx.)