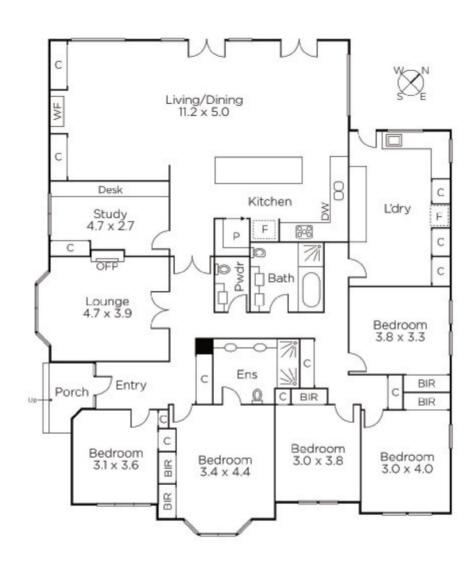

## Family Luxury with Sunny North Facing Garden

Gracing a wide allotment of 844 sqm approx. in an exclusive leafy locale moments from Surrey Hills and Maling Road Villages plus a selection of coveted schools, public transport and Canterbury Sports Ground, this magnificently renovated and extended family home is elevated and set back from the street, surrounded by low maintenance landscaped gardens offering privacy and seclusion. An unforgettable home transcending time and trend, the multi-generational, flowing floorplan comprises of five bedrooms, all with built in robes and the main with a luxurious ensuite, a generous sitting room with open fire place, a fully fitted study, a spotless central bathroom with sunken bath, powder room and a sensational laundry/ butler's pantry with plentiful storage. An expansive open plan living domain incorporates a breathtaking kitchen with Caesarstone benchtops, walk in pantry, substantial island bench and European appliances including dishwasher, lounge area with wood heater, dining zone and French doors leading to the north facing deck and garden for seamless indoor/outdoor entertaining. Modern comforts such as ducted heating/cooling, reverse cycle air-con, ducted vacuum, security alarm and ample OSP via remote gate.