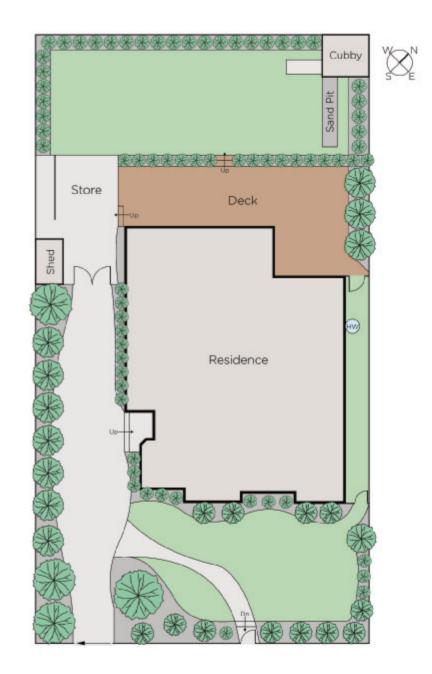

## Family Luxury with Sunny North Facing Garden

Gracing a wide allotment of 844 sqm approx. in an exclusive leafy locale moments from Surrey Hills and Maling Road Villages plus a selection of coveted schools, public transport and Canterbury Sports Ground, this magnificently renovated and extended family home is elevated and set back from the street, surrounded by low maintenance landscaped gardens offering privacy and seclusion. An unforgettable home transcending time and trend, the multi-generational, flowing floorplan comprises of five bedrooms, all with built in robes and the main with a luxurious ensuite, a generous sitting room with open fire place, a fully fitted study, a spotless central bathroom with sunken bath, powder room and a sensational laundry/ butler's pantry with plentiful storage. An expansive open plan living domain incorporates a breathtaking kitchen with Caesarstone benchtops, walk in pantry, substantial island bench and European appliances including dishwasher, lounge area with wood heater, dining zone and French doors leading to the north facing deck and garden for seamless indoor/outdoor entertaining. Modern comforts such as ducted heating/cooling, reverse cycle air-con, ducted vacuum, security alarm and ample OSP via remote gate.