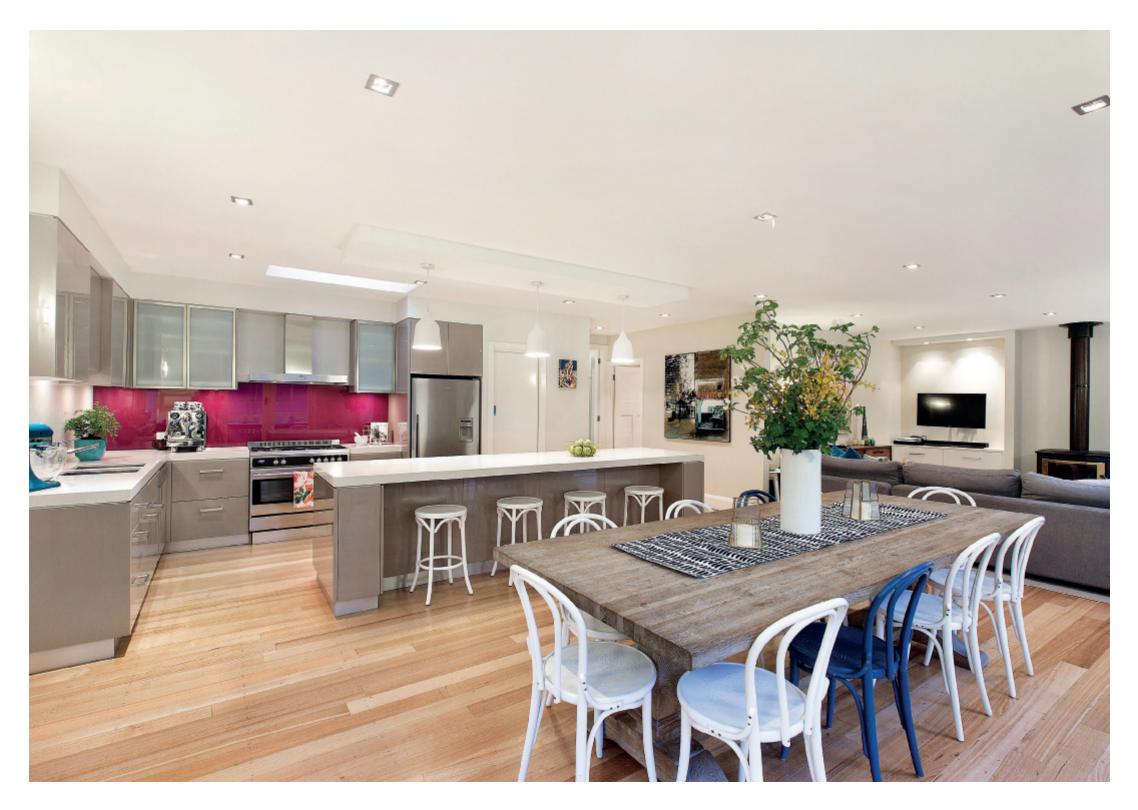

## Family Luxury with Sunny North Facing Garden

Gracing a wide allotment of 844 sqm approx. in an exclusive leafy locale moments from Surrey Hills and Maling Road Villages plus a selection of coveted schools, public transport and Canterbury Sports Ground, this magnificently renovated and extended family home is elevated and set back from the street, surrounded by low maintenance landscaped gardens offering privacy and seclusion. An unforgettable home transcending time and trend, the multi-generational, flowing floorplan comprises of five bedrooms, all with built in robes and the main with a luxurious ensuite, a generous sitting room with open fire place, a fully fitted study, a spotless central bathroom with sunken bath, powder room and a sensational laundry/ butler's pantry with plentiful storage. An expansive open plan living domain incorporates a breathtaking kitchen with Caesarstone benchtops, walk in pantry, substantial island bench and European appliances including dishwasher, lounge area with wood heater, dining zone and French doors leading to the north facing deck and garden for seamless indoor/outdoor entertaining. Modern comforts such as ducted heating/cooling, reverse cycle air-con, ducted vacuum, security alarm and ample OSP via remote gate.