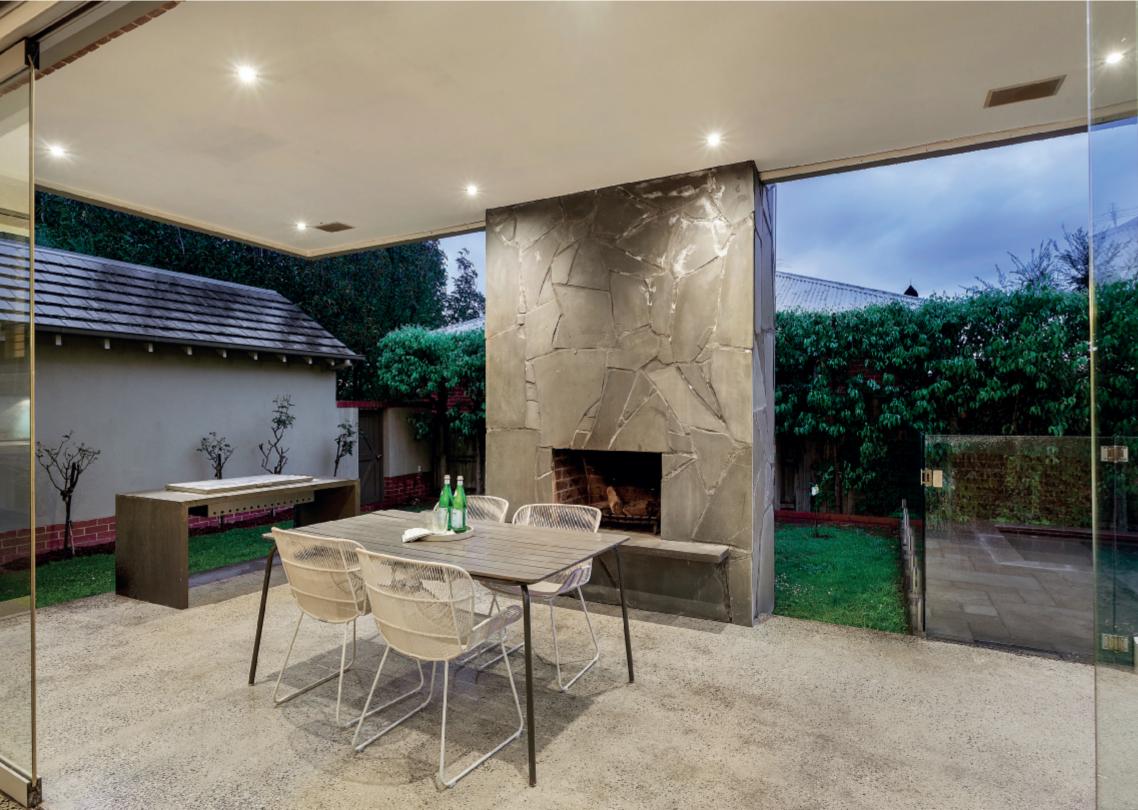

A wide entrance hall featuring timber floors flows through to a sitting room with open fireplace, formal dining room and relaxed living room. The open plan dining area with stylish gourmet chef's kitchen boasting marble benches and Bosch appliances is defined by high ceilings and polished concrete floors. The concrete floors flow seamlessly through bi-fold café doors to an alfresco dining terrace with BBQ and open fire overlooking the northwest garden and lap pool. A beautiful main bedroom with walk in robe and designer ensuite, a second double bedroom and home office/study are downstairs while a superb children's zone upstairs comprises three bedrooms with built in robes, a study nook and bathroom. Also includes alarm, video intercom, powder-room, laundry, audio wiring, water tanks, work-shop and carport.