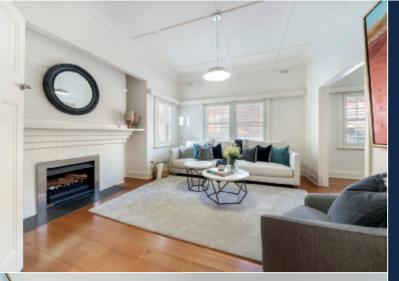

A wide entrance hall featuring timber floors flows through to a sitting room with open fireplace, formal dining room and relaxed living room. The open plan dining area with stylish gourmet chef's kitchen boasting marble benches and Bosch appliances is defined by high ceilings and polished concrete floors. The concrete floors flow seamlessly through bi-fold café doors to an alfresco dining terrace with BBQ and open fire overlooking the northwest garden and lap pool. A beautiful main bedroom with walk in robe and designer ensuite, a second double bedroom and home office/study are downstairs while a superb children's zone upstairs comprises three bedrooms with built in robes, a study nook and bathroom. Also includes alarm, video intercom, powder-room, laundry, audio wiring, water tanks, work-shop and carport.