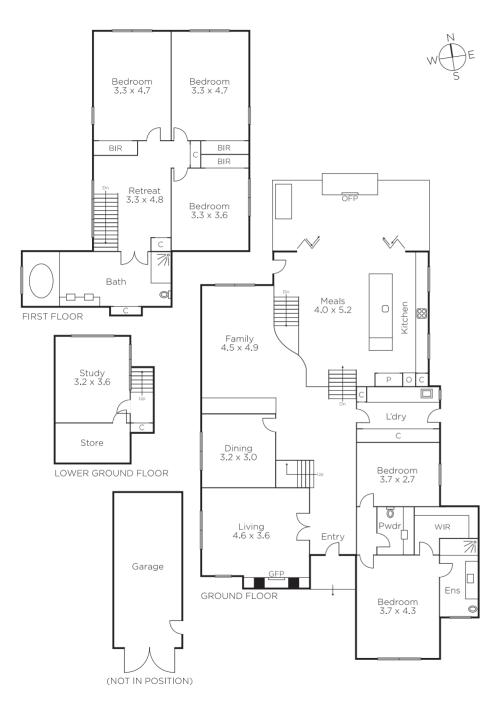

A wide entrance hall featuring timber floors flows through to a sitting room with open fireplace, formal dining room and relaxed living room. The open plan dining area with stylish gourmet chef's kitchen boasting marble benches and Bosch appliances is defined by high ceilings and polished concrete floors. The concrete floors flow seamlessly through bi-fold café doors to an alfresco dining terrace with BBQ and open fire overlooking the northwest garden and lap pool. A beautiful main bedroom with walk in robe and designer ensuite, a second double bedroom and home office/study are downstairs while a superb children's zone upstairs comprises three bedrooms with built in robes, a study nook and bathroom. Also includes alarm, video intercom, powder-room, laundry, audio wiring, water tanks, work-shop and carport.