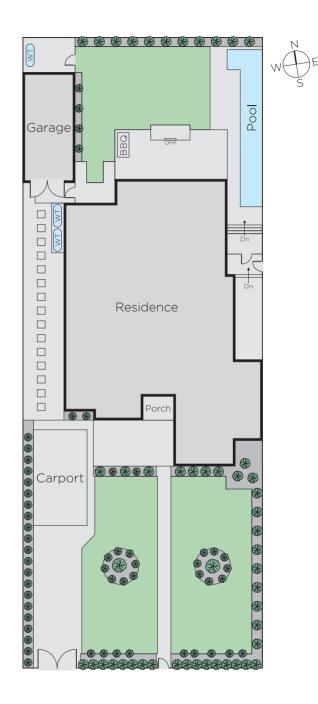

## **Consummate Family Appeal**

Flawless designer style, evocative original elegance and a floorplan that effortlessly responds to the demands of modern living highlight the irresistible family appeal of this captivating slate roofed period residence enviably situated in a tree-lined street close to Riversdale station, trams, Camberwell Junction, Maling Rd and schools.

A wide entrance hall featuring timber floors flows through to a sitting room with open fireplace, formal dining room and relaxed living room. The open plan dining area with stylish gourmet chef's kitchen boasting marble benches and Bosch appliances is defined by high ceilings and polished concrete floors. The concrete floors flow seamlessly through bi-fold café doors to an alfresco dining terrace with BBQ and open fire overlooking the northwest garden and lap pool. A beautiful main bedroom with walk in robe and designer ensuite, a second double bedroom and home office/study are downstairs while a superb children's zone upstairs comprises three bedrooms with built in robes, a study nook and bathroom. Also includes alarm, video intercom, powder-room, laundry, audio wiring, water tanks, work-shop and carport.