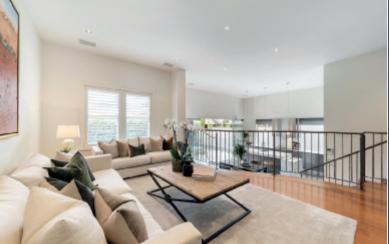

A wide entrance hall featuring timber floors flows through to a sitting room with open fireplace, formal dining room and relaxed living room. The open plan dining area with stylish gourmet chef's kitchen boasting marble benches and Bosch appliances is defined by high ceilings and polished concrete floors. The concrete floors flow seamlessly through bi-fold café doors to an alfresco dining terrace with BBQ and open fire overlooking the northwest garden and lap pool. A beautiful main bedroom with walk in robe and designer ensuite, a second double bedroom and home office/study are downstairs while a superb children's zone upstairs comprises three bedrooms with built in robes, a study nook and bathroom. Also includes alarm, video intercom, powder-room, laundry, audio wiring, water tanks, work-shop and carport.