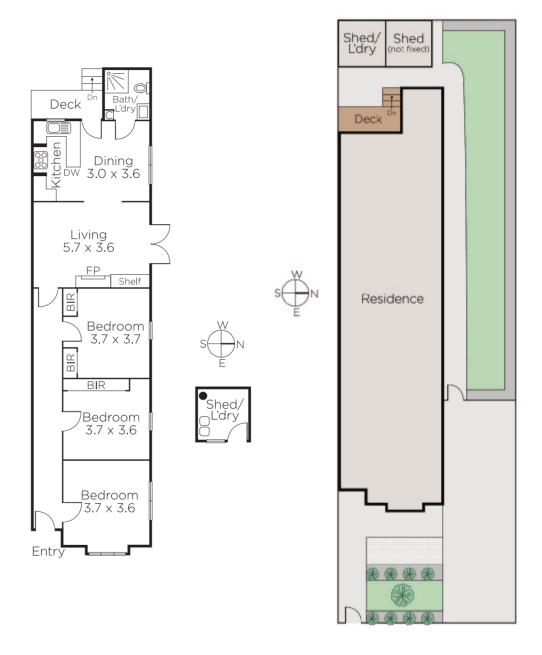

## Enviable Location, Enviable Lifestyle

A period streetscape in the heart of Hawthorn minutes to Glenferrie Road & Government, primary & secondary schools adds new meaning to convenience in this desirable, semi-detached Edwardian cottage. Highlighted by a preferred northern aspect which delivers loads of natural light to the interior plus rare tandem OSP in this area. The updated interior features period attributes, 3-bedrooms, full-width living room with cosy fireplace overlooking a sun-drenched, ornamental tree-lined northern garden. A well-equipped kitchen with Euro S/S appliances and dining area leads to a refurbished fully-tiled bathroom/laundry, verandah & courtyard with shed storage.