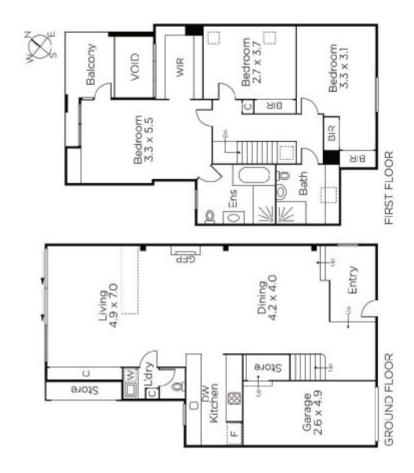

## Sleek, Stylish and Sophisticated

Inspired designer style, stunning north-facing outdoor environs and an enviable location near the Esplanade and Acland and Fitzroy Sts define the immeasurable lifestyle appeal of this sensational contemporary residence. Polished concrete floors add to the sun-drenched ambience of the streamlined living/dining room with a gas log fire and gourmet marble kitchen opening to a private tropical garden oasis. The main bed with WIR, balcony and designer en-suite is accompanied by two double bedrooms (BIR) and stylish bathroom. Includes alarm, downstairs powder-room, Euro-laundry, sun-awning, garage and OSP.