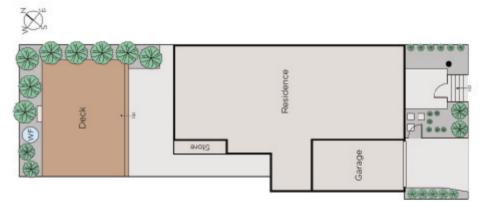

## Sleek, Stylish and Sophisticated

Inspired designer style, stunning north-facing outdoor environs and an enviable location near the Esplanade and Acland and Fitzroy Sts define the immeasurable lifestyle appeal of this sensational contemporary residence. Polished concrete floors add to the sun-drenched ambience of the streamlined living/dining room with a gas log fire and gourmet marble kitchen opening to a private tropical garden oasis. The main bed with WIR, balcony and designer en-suite is accompanied by two double bedrooms (BIR) and stylish bathroom. Includes alarm, downstairs powder-room, Euro-laundry, sun-awning, garage and OSP.