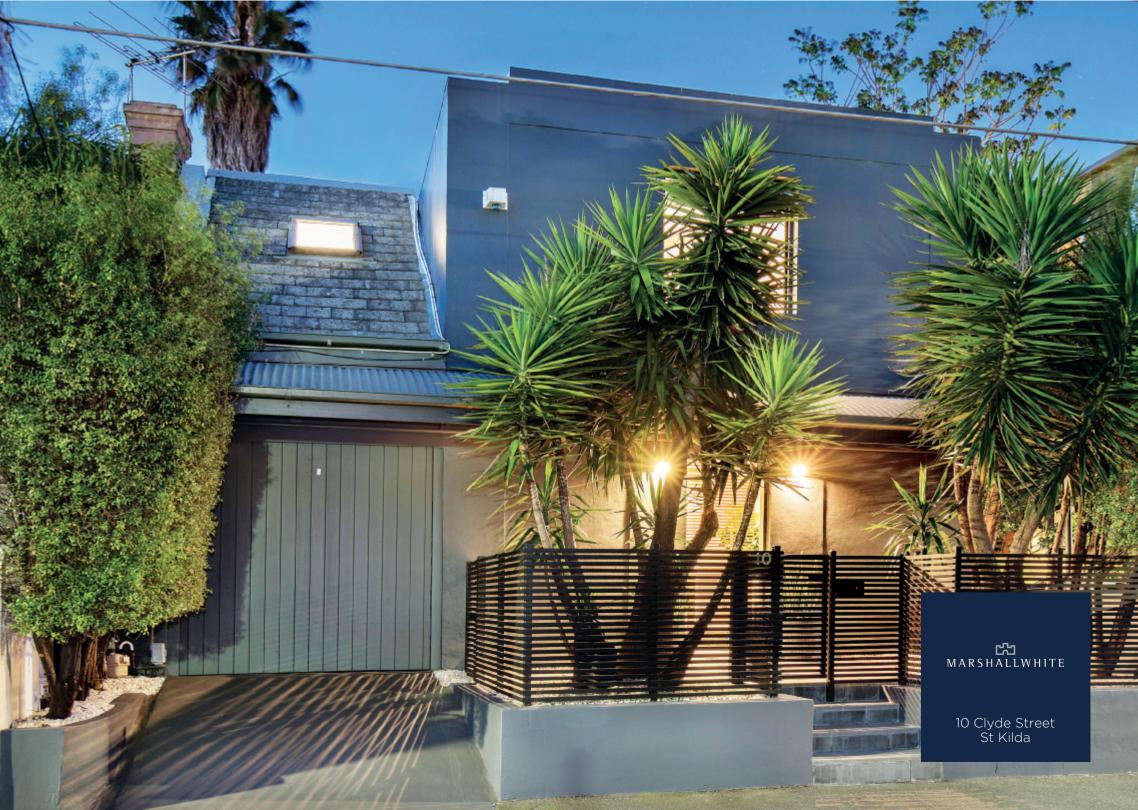

## Sleek, Stylish and Sophisticated

Inspired designer style, stunning north-facing outdoor environs and an enviable location near the Esplanade and Acland and Fitzroy Sts define the immeasurable lifestyle appeal of this sensational contemporary residence. Polished concrete floors add to the sun-drenched ambience of the streamlined living/dining room with a gas log fire and gourmet marble kitchen opening to a private tropical garden oasis. The main bed with WIR, balcony and designer en-suite is accompanied by two double bedrooms (BIR) and stylish bathroom. Includes alarm, downstairs powder-room, Euro-laundry, sun-awning, garage and OSP.