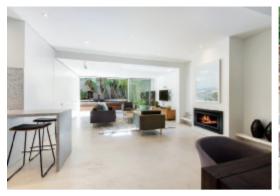

## Sleek, Stylish and Sophisticated

Inspired designer style, stunning north-facing outdoor environs and an enviable location near the Esplanade and Acland and Fitzroy Sts define the immeasurable lifestyle appeal of this sensational contemporary residence. Polished concrete floors add to the sun-drenched ambience of the streamlined living/dining room with a gas log fire and gourmet marble kitchen opening to a private tropical garden oasis. The main bed with WIR, balcony and designer en-suite is accompanied by two double bedrooms (BIR) and stylish bathroom. Includes alarm, downstairs powder-room, Euro-laundry, sun-awning, garage and OSP.