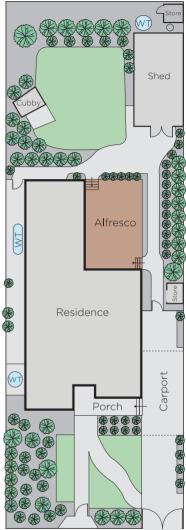

## Superb Family Living

Nestled in a quiet location, this renovated Californian bungalow creates an enviable family lifestyle. Functional floor plan includes wide entrance hall leading to open plan living/dining and covered entertaining deck. Comprising stylish main bedroom with walk-in robe and ensuite, three further bedrooms (two with built-in robes, one with fireplace) and a spacious family bathroom. Private rear garden with children's playground and separate workshop/studio. Plantation shutters, euro laundry, rainwater tanks, parking for three vehicles and carport. Close to schools, parks, shops, cafes and transport. Land 696sqm approximately.