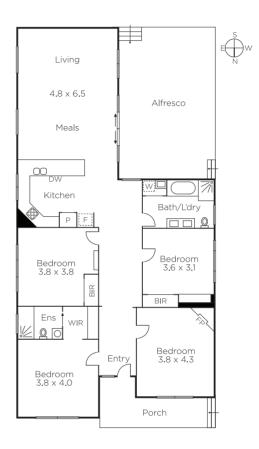

## Superb Family Living

Nestled in a quiet location, this renovated Californian bungalow creates an enviable family lifestyle. Functional floor plan includes wide entrance hall leading to open plan living/dining and covered entertaining deck. Comprising stylish main bedroom with walk-in robe and ensuite, three further bedrooms (two with built-in robes, one with fireplace) and a spacious family bathroom. Private rear garden with children's playground and separate workshop/studio. Plantation shutters, euro laundry, rainwater tanks, parking for three vehicles and carport. Close to schools, parks, shops, cafes and transport. Land 696sqm approximately.