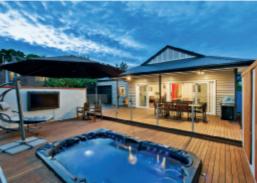

The parquetry hall introduces a sitting room, casual living/dining area and gourmet kitchen. The expansive living/dining room beneath vaulted ceilings opens to a fabulous private garden with spa, basketball 1/2 court and gate to the park. The main bedroom with stylish ensuite and walk in robe is set apart from three additional bedrooms, study and chic bathroom. Includes ducted heating, refrigerated aircon, laundry and garage.