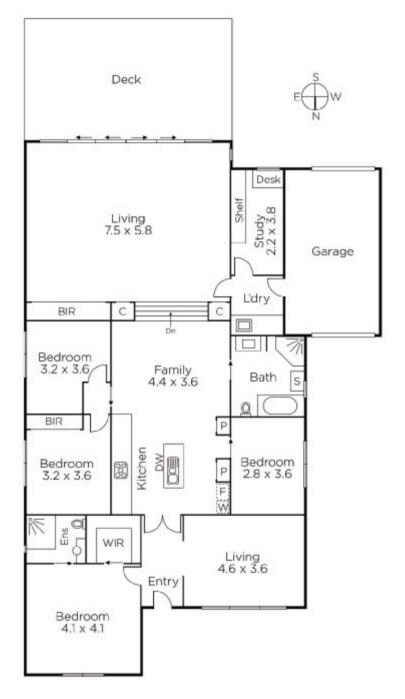

The parquetry hall introduces a sitting room, casual living/dining area and gourmet kitchen. The expansive living/dining room beneath vaulted ceilings opens to a fabulous private garden with spa, basketball 1/2 court and gate to the park. The main bedroom with stylish ensuite and walk in robe is set apart from three additional bedrooms, study and chic bathroom. Includes ducted heating, refrigerated aircon, laundry and garage.