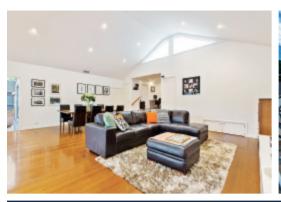

The parquetry hall introduces a sitting room, casual living/dining area and gourmet kitchen. The expansive living/dining room beneath vaulted ceilings opens to a fabulous private garden with spa, basketball 1/2 court and gate to the park. The main bedroom with stylish ensuite and walk in robe is set apart from three additional bedrooms, study and chic bathroom. Includes ducted heating, refrigerated aircon, laundry and garage.