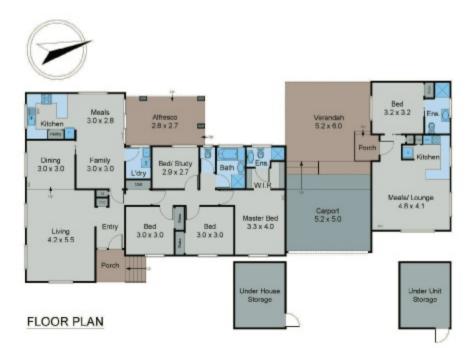

Prime Corner Block Opportunity

Occupying a prime 616sqm approx. corner allotment; containing dual driveways and accommodation, this pristine property is sure to entice multigenerational families, investors and developers alike. It features a fully equipped kitchen, formal and casual living zones, four bedrooms and two bathrooms (in the main house). Outside, it hosts covered entertaining and a spa plus a self-contained granny flat with living area, kitchen, bedroom, bathroom and a sheltered alfresco. Extras include: ducted heating, air conditioning, roller shutters, gated carport and second driveway. Situated within close proximity to buses, parks, primary schools, trails, Blackburn High School (zone), Box Hill Central, Westfield Doncaster and the Eastern Freeway.