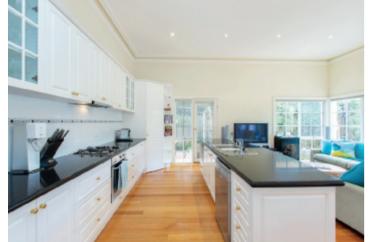

## "Hillcrest" - Enduring Family Appeal

Displaying all the warmth and character of its era, this attractive period home c1904 delivers excellent family accommodation with a flexible layout allowing for 4-bedrooms or 3+study, main with a WIR and ensuite, a pristine family bathroom with spa bath and a laundry. A formal sitting room with marble OFP and adjoining dining plus a generous open-plan family room with a well-appointed granite & S/S kitchen opens to a north-east facing wrap-around outdoor entertaining area overlooking a leafy, private garden with established Silver Birch trees. Providing excellent options for indoor/outdoor relaxation and dining with family or friends. Features include alarm, period attributes including ceiling roses, coloured leadlight glass and high ceilings throughout; double glazed front windows, ducted heating, R/C air conditioner (family), water feature, garden storage and a double carport.