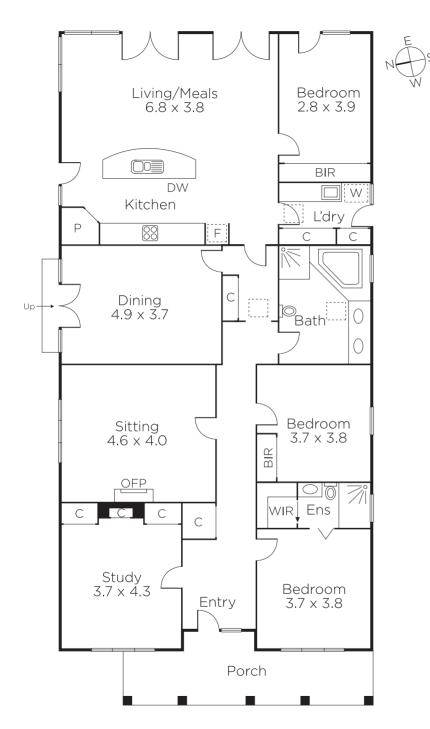

## "Hillcrest" - Enduring Family Appeal

Displaying all the warmth and character of its era, this attractive period home c1904 delivers excellent family accommodation with a flexible layout allowing for 4-bedrooms or 3+study, main with a WIR and ensuite, a pristine family bathroom with spa bath and a laundry. A formal sitting room with marble OFP and adjoining dining plus a generous open-plan family room with a well-appointed granite & S/S kitchen opens to a north-east facing wrap-around outdoor entertaining area overlooking a leafy, private garden with established Silver Birch trees. Providing excellent options for indoor/outdoor relaxation and dining with family or friends. Features include alarm, period attributes including ceiling roses, coloured leadlight glass and high ceilings throughout; double glazed front windows, ducted heating, R/C air conditioner (family), water feature, garden storage and a double carport.