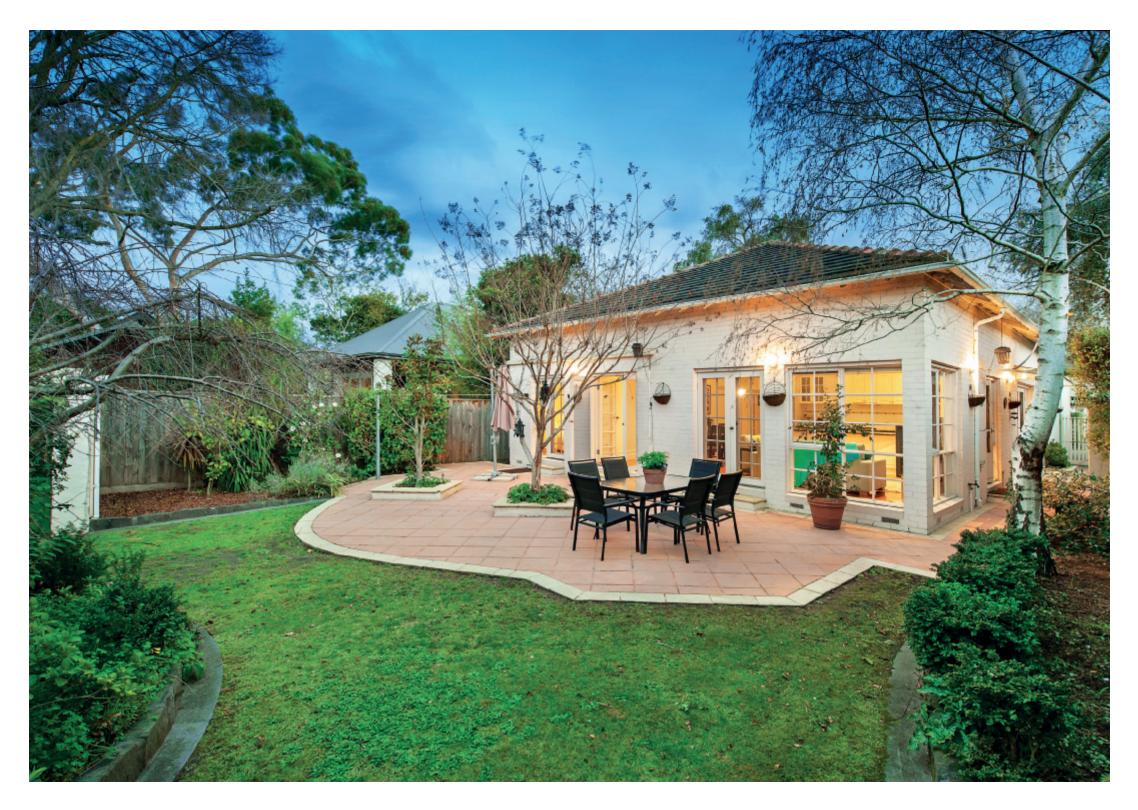

## "Hillcrest" - Enduring Family Appeal

Displaying all the warmth and character of its era, this attractive period home c1904 delivers excellent family accommodation with a flexible layout allowing for 4-bedrooms or 3+study, main with a WIR and ensuite, a pristine family bathroom with spa bath and a laundry. A formal sitting room with marble OFP and adjoining dining plus a generous open-plan family room with a well-appointed granite & S/S kitchen opens to a north-east facing wrap-around outdoor entertaining area overlooking a leafy, private garden with established Silver Birch trees. Providing excellent options for indoor/outdoor relaxation and dining with family or friends. Features include alarm, period attributes including ceiling roses, coloured leadlight glass and high ceilings throughout; double glazed front windows, ducted heating, R/C air conditioner (family), water feature, garden storage and a double carport.