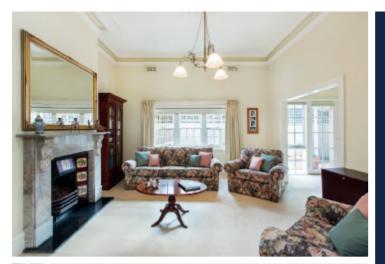

## "Hillcrest" - Enduring Family Appeal

Displaying all the warmth and character of its era, this attractive period home c1904 delivers excellent family accommodation with a flexible layout allowing for 4-bedrooms or 3+study, main with a WIR and ensuite, a pristine family bathroom with spa bath and a laundry. A formal sitting room with marble OFP and adjoining dining plus a generous open-plan family room with a well-appointed granite & S/S kitchen opens to a north-east facing wrap-around outdoor entertaining area overlooking a leafy, private garden with established Silver Birch trees. Providing excellent options for indoor/outdoor relaxation and dining with family or friends. Features include alarm, period attributes including ceiling roses, coloured leadlight glass and high ceilings throughout; double glazed front windows, ducted heating, R/C air conditioner (family), water feature, garden storage and a double carport.