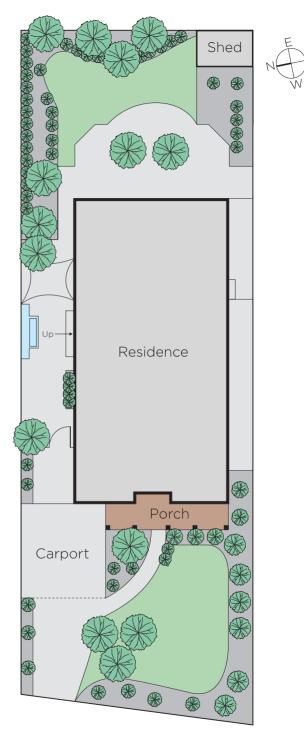

## "Hillcrest" - Enduring Family Appeal

Displaying all the warmth and character of its era, this attractive period home c1904 delivers excellent family accommodation with a flexible layout allowing for 4-bedrooms or 3+study, main with a WIR and ensuite, a pristine family bathroom with spa bath and a laundry. A formal sitting room with marble OFP and adjoining dining plus a generous open-plan family room with a well-appointed granite & S/S kitchen opens to a north-east facing wrap-around outdoor entertaining area overlooking a leafy, private garden with established Silver Birch trees. Providing excellent options for indoor/outdoor relaxation and dining with family or friends. Features include alarm, period attributes including ceiling roses, coloured leadlight glass and high ceilings throughout; double glazed front windows, ducted heating, R/C air conditioner (family), water feature, garden storage and a double carport.