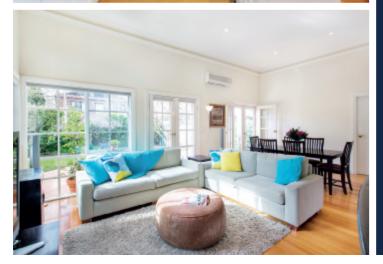

## "Hillcrest" - Enduring Family Appeal

Displaying all the warmth and character of its era, this attractive period home c1904 delivers excellent family accommodation with a flexible layout allowing for 4-bedrooms or 3+study, main with a WIR and ensuite, a pristine family bathroom with spa bath and a laundry. A formal sitting room with marble OFP and adjoining dining plus a generous open-plan family room with a well-appointed granite & S/S kitchen opens to a north-east facing wrap-around outdoor entertaining area overlooking a leafy, private garden with established Silver Birch trees. Providing excellent options for indoor/outdoor relaxation and dining with family or friends. Features include alarm, period attributes including ceiling roses, coloured leadlight glass and high ceilings throughout; double glazed front windows, ducted heating, R/C air conditioner (family), water feature, garden storage and a double carport.