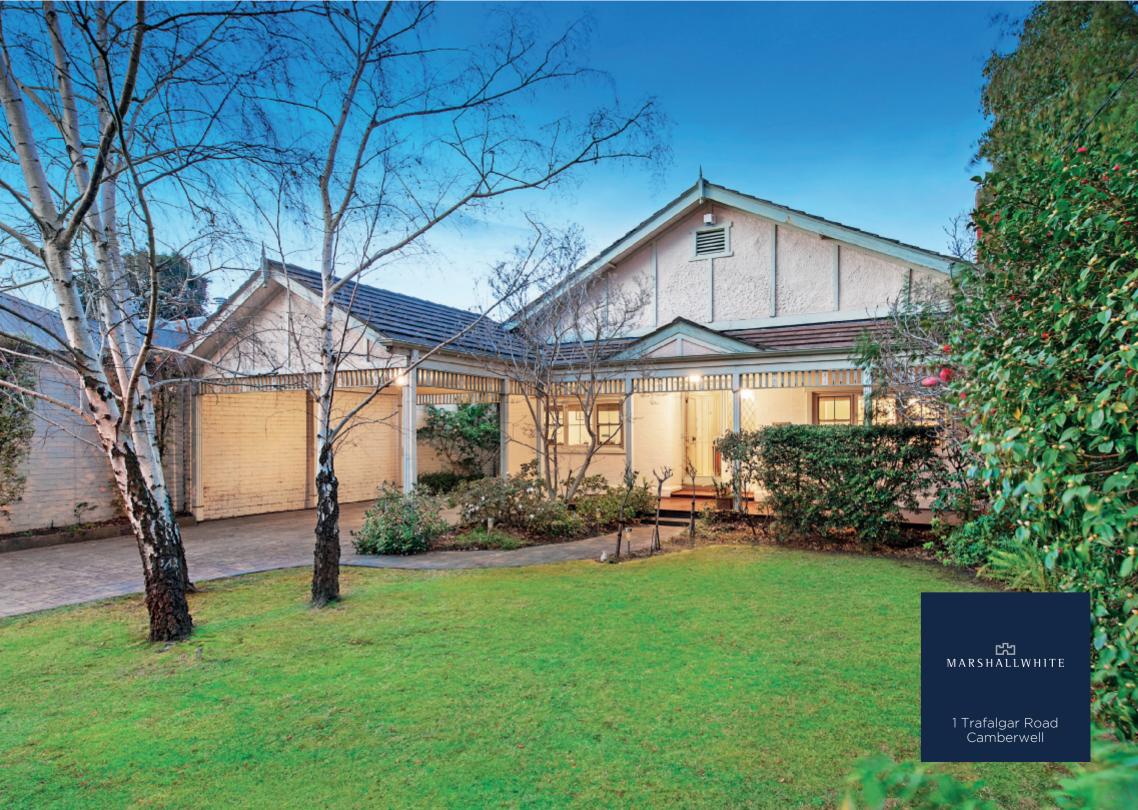

## "Hillcrest" - Enduring Family Appeal

Displaying all the warmth and character of its era, this attractive period home c1904 delivers excellent family accommodation with a flexible layout allowing for 4-bedrooms or 3+study, main with a WIR and ensuite, a pristine family bathroom with spa bath and a laundry. A formal sitting room with marble OFP and adjoining dining plus a generous open-plan family room with a well-appointed granite & S/S kitchen opens to a north-east facing wrap-around outdoor entertaining area overlooking a leafy, private garden with established Silver Birch trees. Providing excellent options for indoor/outdoor relaxation and dining with family or friends. Features include alarm, period attributes including ceiling roses, coloured leadlight glass and high ceilings throughout; double glazed front windows, ducted heating, R/C air conditioner (family), water feature, garden storage and a double carport.