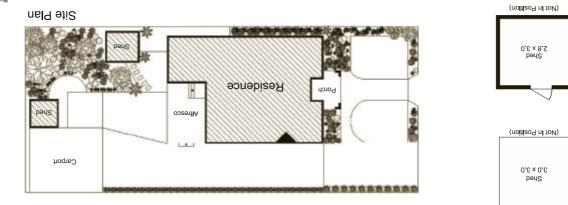

## **Classic Californian on a Prized Period Street**

Stretched out on a broad approx 59'/17.9m frontage with around 696sqm of sun-bathed north-west land, this substantial Californian Bungalow is ready for the next chapter with beautiful family living today & endless opportunity tomorrow. Perfectly polished & already extended with up to 4 bedrooms & 2 bathrooms in a family-wise dual-zone design, this classic Californian fits today's family with a skylit kitchen (with 900mm European range), a well-zoned garden-view rear master-suite (with ensuite & WIR). Featuring a flexible mix of living including formal lounge (or 4th bedroom) & a versatile meals or casual area, there's a lofty family zone stepping out to a vast undercover space ...& gardens that go on forever! Centrally heated & cooled with a double carport & deep gardens, this versatile property also comes with endless scope for the future. Rise to a new storey & capture treetop views across Bayside ...or perhaps, raise something new & capitalise on this prime address close to Hampton St, schools & the parks.