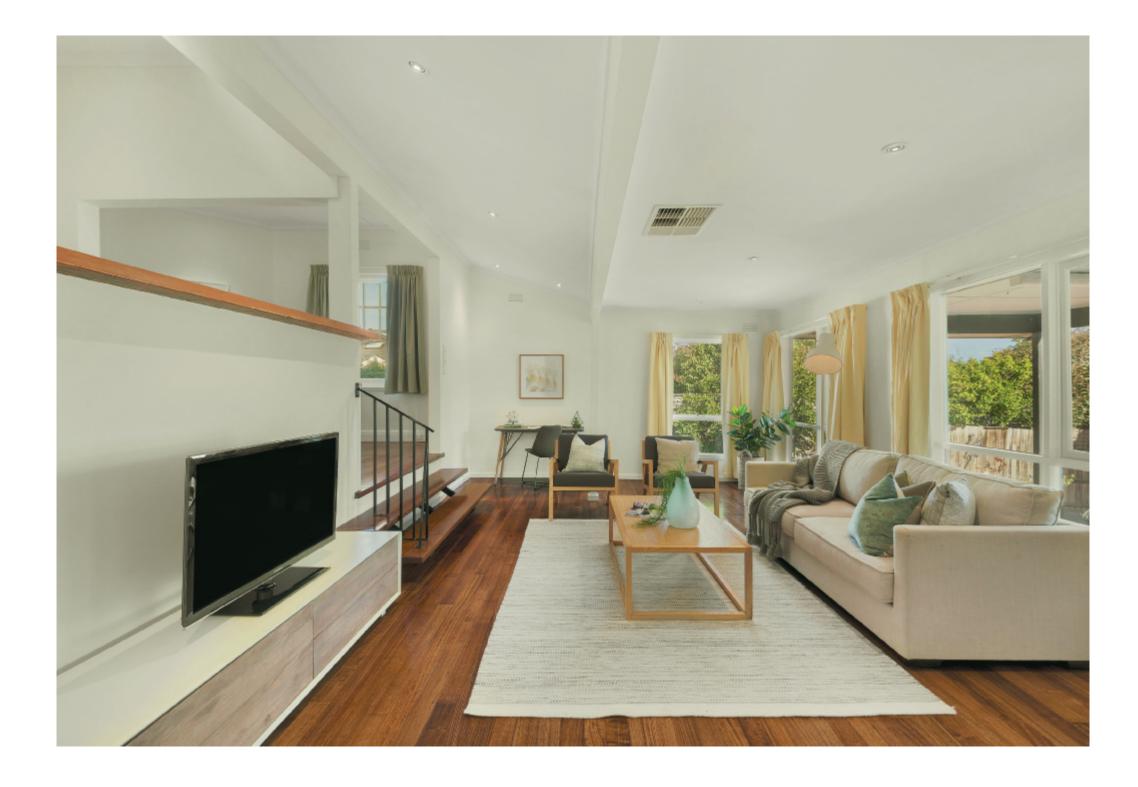

## **Classic Californian on a Prized Period Street**

Stretched out on a broad approx 59'/17.9m frontage with around 696sqm of sun-bathed north-west land, this substantial Californian Bungalow is ready for the next chapter with beautiful family living today & endless opportunity tomorrow. Perfectly polished & already extended with up to 4 bedrooms & 2 bathrooms in a family-wise dual-zone design, this classic Californian fits today's family with a skylit kitchen (with 900mm European range), a well-zoned garden-view rear master-suite (with ensuite & WIR). Featuring a flexible mix of living including formal lounge (or 4th bedroom) & a versatile meals or casual area, there's a lofty family zone stepping out to a vast undercover space ...& gardens that go on forever! Centrally heated & cooled with a double carport & deep gardens, this versatile property also comes with endless scope for the future. Rise to a new storey & capture treetop views across Bayside ...or perhaps, raise something new & capitalise on this prime address close to Hampton St, schools & the parks.