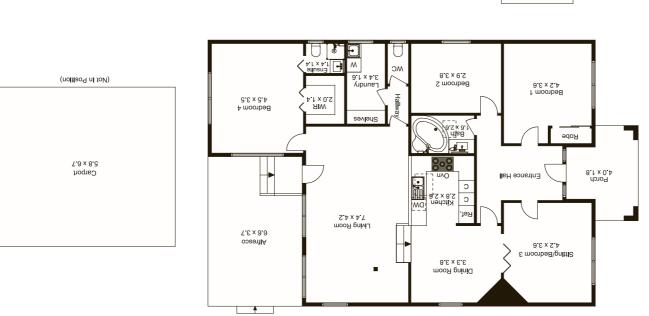

## **Classic Californian on a Prized Period Street**

Stretched out on a broad approx 59'/17.9m frontage with around 696sqm of sun-bathed north-west land, this substantial Californian Bungalow is ready for the next chapter with beautiful family living today & endless opportunity tomorrow. Perfectly polished & already extended with up to 4 bedrooms & 2 bathrooms in a family-wise dual-zone design, this classic Californian fits today's family with a skylit kitchen (with 900mm European range), a well-zoned garden-view rear master-suite (with ensuite & WIR). Featuring a flexible mix of living including formal lounge (or 4th bedroom) & a versatile meals or casual area, there's a lofty family zone stepping out to a vast undercover space ...& gardens that go on forever! Centrally heated & cooled with a double carport & deep gardens, this versatile property also comes with endless scope for the future. Rise to a new storey & capture treetop views across Bayside ...or perhaps, raise something new & capitalise on this prime address close to Hampton St, schools & the parks.