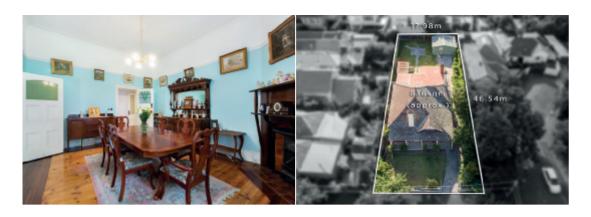

## **Exceptional Opportunity in Exclusive Pocket**

Magnificently nestled within a substantial 836sqm approx. allotment in a quiet cul de sac only moments from either Hawksburn & Toorak Villages, this original c1910 residence represents a significant opportunity to renovate, extend, rebuild or develop (STCA). High ceilings, leadlight windows & Baltic pine floors feature in the wide hall, sitting room (4th bedroom) & formal dining room. 3 double bedrooms share a bathroom. The living/dining room & well-appointed kitchen open to the deep private northeast garden. Includes laundry, shed & double garage.