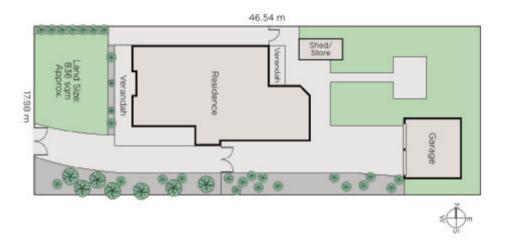

## **Exceptional Opportunity in Exclusive Pocket**

Magnificently nestled within a substantial 836sqm approx. allotment in a quiet cul de sac only moments from either Hawksburn & Toorak Villages, this original c1910 residence represents a significant opportunity to renovate, extend, rebuild or develop (STCA). High ceilings, leadlight windows & Baltic pine floors feature in the wide hall, sitting room (4th bedroom) & formal dining room. 3 double bedrooms share a bathroom. The living/dining room & well-appointed kitchen open to the deep private northeast garden. Includes laundry, shed & double garage.