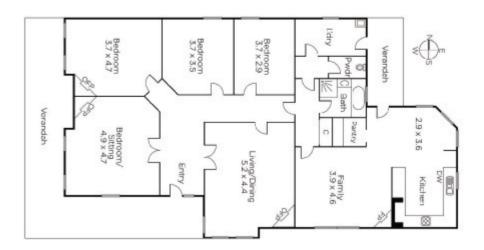

## **Exceptional Opportunity in Exclusive Pocket**

Magnificently nestled within a substantial 836sqm approx. allotment in a quiet cul de sac only moments from either Hawksburn & Toorak Villages, this original c1910 residence represents a significant opportunity to renovate, extend, rebuild or develop (STCA). High ceilings, leadlight windows & Baltic pine floors feature in the wide hall, sitting room (4th bedroom) & formal dining room. 3 double bedrooms share a bathroom. The living/dining room & well-appointed kitchen open to the deep private northeast garden. Includes laundry, shed & double garage.