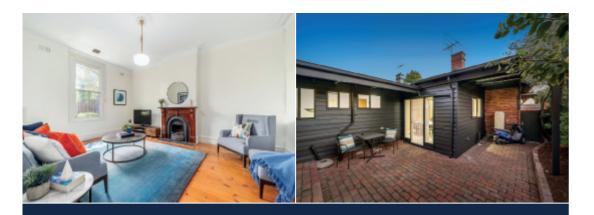

## A Super Starter meets Convenience Plus

Following recent refurbishing this well-presented brick Edwardian semi-detached cottage offers an exciting opportunity to secure a period home in an ultraconvenient location close to the eclectic Auburn Village. The interior features Baltic Pine floors flowing through a timber fretwork arched L-shaped entrance hall, past two front bedrooms, main with BIRs, a generous living room through to a stylish kitchen and meals area with charcoal grey cabinetry, Smeg S/S stove and Dishkex dishwasher plus a bathroom with separate WC and laundry. All leading to a private north-facing brick paved courtyard.