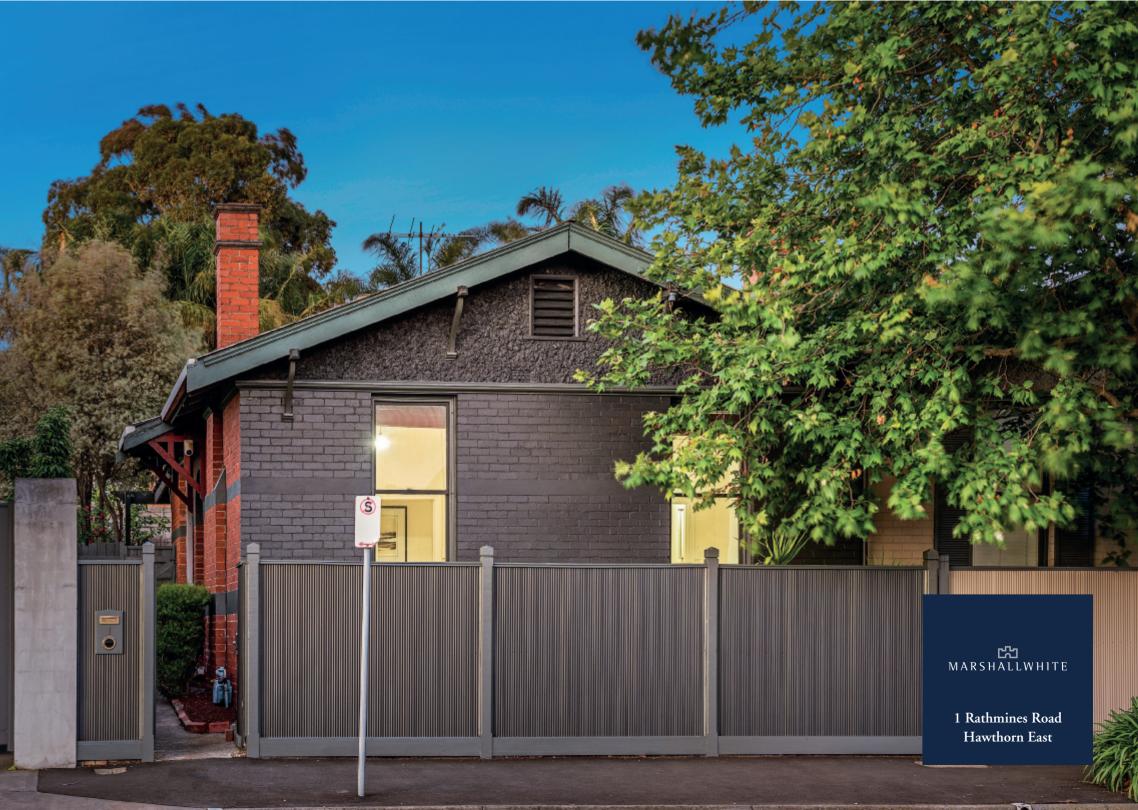

## A Super Starter meets Convenience Plus

Following recent refurbishing this well-presented brick Edwardian semi-detached cottage offers an exciting opportunity to secure a period home in an ultraconvenient location close to the eclectic Auburn Village. The interior features Baltic Pine floors flowing through a timber fretwork arched L-shaped entrance hall, past two front bedrooms, main with BIRs, a generous living room through to a stylish kitchen and meals area with charcoal grey cabinetry, Smeg S/S stove and Dishkex dishwasher plus a bathroom with separate WC and laundry. All leading to a private north-facing brick paved courtyard.