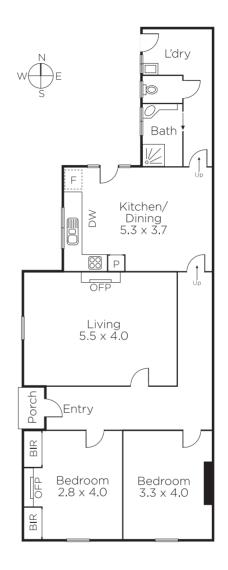

## A Super Starter meets Convenience Plus

Following recent refurbishing this well-presented brick Edwardian semi-detached cottage offers an exciting opportunity to secure a period home in an ultraconvenient location close to the eclectic Auburn Village. The interior features Baltic Pine floors flowing through a timber fretwork arched L-shaped entrance hall, past two front bedrooms, main with BIRs, a generous living room through to a stylish kitchen and meals area with charcoal grey cabinetry, Smeg S/S stove and Dishkex dishwasher plus a bathroom with separate WC and laundry. All leading to a private north-facing brick paved courtyard.